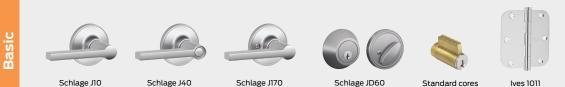

### Resident entrance

Standard

Basic

Schlage J10

Schlage F10

Falcon H2

Schlage Control<sup>®</sup> BE467

Standard

Schlage C keys

Falcon A keys

Schlage B60

cores

Schlage credentials

### Resident interior

Schlage F10

Schlage F40 Schlage F170

Falcon D241

SFIC cores

lves 1011