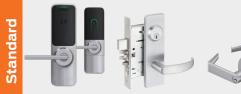

### Resident entrance

Standard

Basic

Schlage J10

Schlage F10

Falcon H2

Schlage Control<sup>®</sup> BE467

Standard

Schlage C keys

Falcon A keys

Schlage B60

cores

Schlage credentials