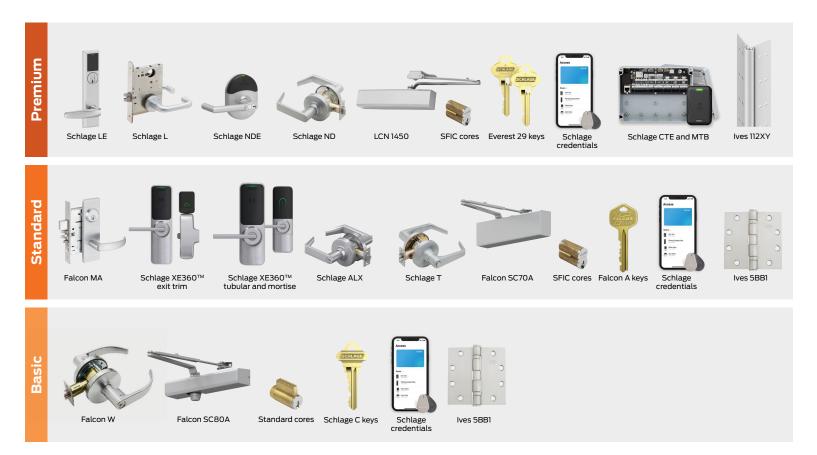

# Solutions across your entire property

Allegion offers premium, standard and basic solutions for every opening through our comprehensive portfolio. Lever and finish suiting options create seamless design throughout your entire property.

# Offices

FSIC cores Everest 29 keys

Ives 112XY

Schlage L Schlage NDE Schlage ND

Schlage credentials

Falcon T

Schlage XE360™ Falcon MA tubular and mortise

Schlage ALX

Schlage credentials

..... Providence Co I mater

Ives 5BB1