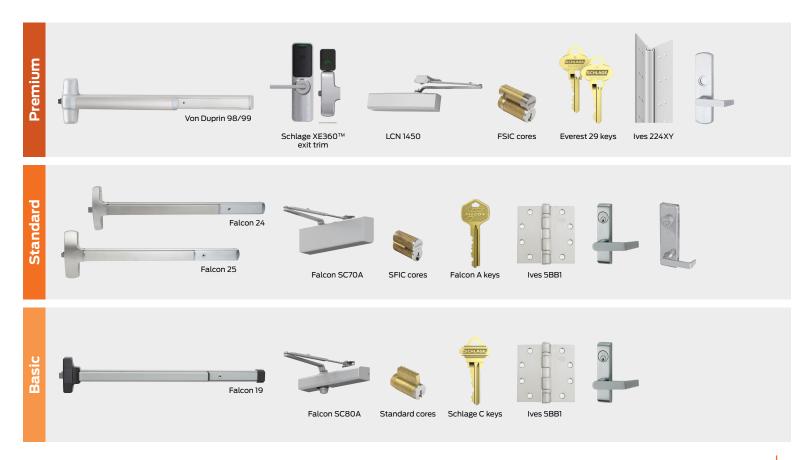

### Resident entrance

Standard

Basic

Schlage J10

Schlage F10

Falcon H2

Schlage Control<sup>®</sup> BE467

Standard

Schlage C keys

Falcon A keys

Schlage B60

cores

Schlage credentials

### Resident interior

Schlage F10

Schlage F40 Schlage F170

Falcon D241

SFIC cores

lves 1011

# Offices

FSIC cores Everest 29 keys

Ives 112XY

Schlage L Schlage NDE Schlage ND

Schlage credentials

Falcon T

Schlage XE360™ Falcon MA tubular and mortise

Schlage ALX

Schlage credentials

..... Providence Co I mater

Ives 5BB1