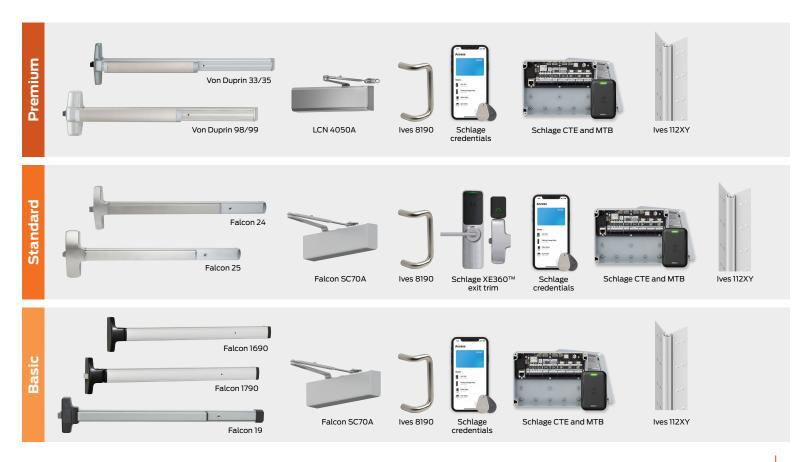

# Solutions across your entire property

Allegion offers premium, standard and basic solutions for every opening through our comprehensive portfolio. Lever and finish suiting options create seamless design throughout your entire property.

### Resident entrance

Standard

Basic

Schlage J10

Schlage F10

Falcon H2

Schlage Control<sup>®</sup> BE467

Standard

Schlage C keys

Falcon A keys

Schlage B60

cores

Schlage credentials

### Resident interior

Schlage F10

Schlage F40 Schlage F170

Falcon D241

SFIC cores

lves 1011

# Offices

FSIC cores Everest 29 keys

Ives 112XY

Schlage L Schlage NDE Schlage ND

Schlage credentials

Falcon T

Schlage XE360™ Falcon MA tubular and mortise

Schlage ALX

Schlage credentials

..... Providence Co I mater

Ives 5BB1