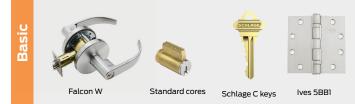

### Resident entrance

Standard

Basic

Schlage J10

Schlage F10

Falcon H2

Schlage Control<sup>®</sup> BE467

Standard

Schlage C keys

Falcon A keys

Schlage B60

cores

Schlage credentials