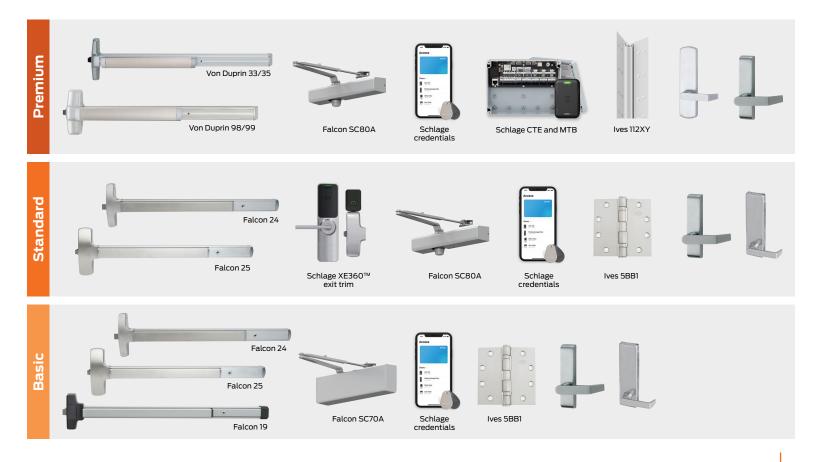

# Solutions across your entire property

Allegion offers premium, standard and basic solutions for every opening through our comprehensive portfolio. Lever and finish suiting options create seamless design throughout your entire property.

# Stairwell & garage

### Electrical room