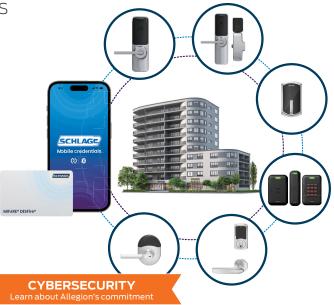

# Schlage Mobile Access Solutions

The comprehensive Schlage Mobile Access Solution includes the Schlage mobile enabled multi-technology readers and wireless electronic locks and Schlage Mobile Access Credentials. Schlage offers the most complete, secure and flexible mobile access solution available in the industry today.

# Allegion creates value by securing people and assets with seamless access: