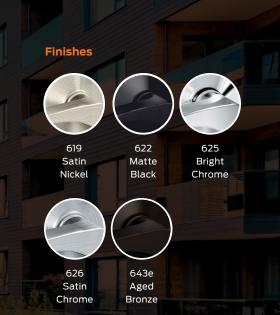

# Suiting

Our sales team and spec writing experts can assist you to ensure that lever designs and finishes suite throughout the building for a cohesive look.

For a full view of our suiting capabilities, check out our Suiting Guide.