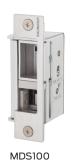

## MDS100 mortise door strike (fire rated version available)

Heavy duty design with five faceplates included