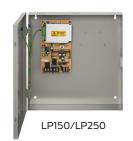

# Power supplies

The LP Series of power supplies include a 1.5 amp and 2.5 amp option to power various electronic access control devices and most single or double door applications.

## Featuring:

- Field Selectable 12 or 24VDC
- UL294 and UL603 Listed
- Battery back up circuit integrated
- AC, DC and battery status LED indicators

LP150B/LP250B RDB4