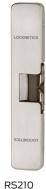

#### RS210 rim strike

Low profile 1/2" Pullman latch throw with multiple spacers