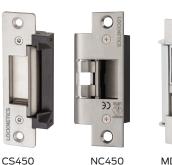

#### CS450 and NC 450 cylindrical strikes

- Low profile (9/16") with trim piece and mounting tabs
- No frame cutting required (NC450 only)