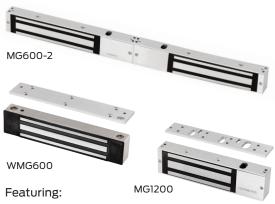

# Electromagnetic locks

- UL listings
- Dual voltage 12 or 24 VDC
- Easy mounting bracket

## MG Series 600/1200lbs (single/double maglocks)

- Bi-colored LED bond sensor included
- Built-in voltage spike suppressor
- Delay timer and door status sensor switch options available

#### WMG600 and WMG1200 Series

- Sealed stainless steel housing
- Magnetic bond sensor included
- Built-in voltage spike suppressor