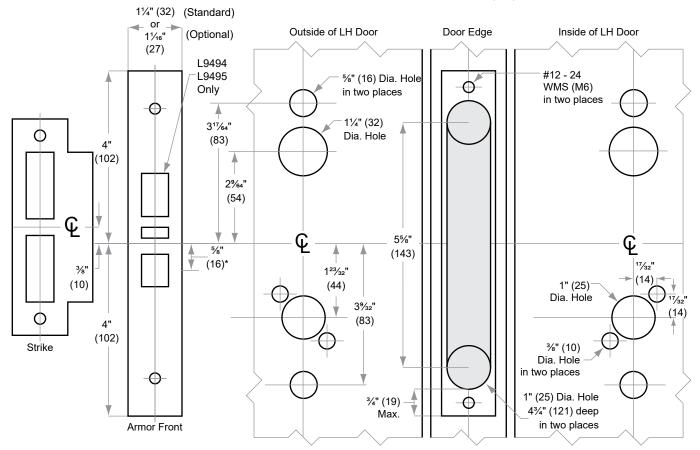

## L/LV/LM/LMV-Series

Models L9094, L9095, L9494, L9495, L9582, L9695, L9696 Electrified Locks

Door Type: Wood or composite, flat or beveled

Trim: Escutcheon

For Case and Strike dimensions, see Template L1 Refer to Template L1 (revised October 2014 or later) for information to prepare the door for wire routing

## Left Hand (LH) Door Shown

\* Centerline of Armor Front to Centerline of Latch dimension

Dimensions shown in parentheses () are in millimeters.

© 2025 Allegion L925 Rev. 04/25 www.allegion.com/us DRAWING IS NOT TO SCALE!
Customer service: 877-671-7011
We can help you find the correct guide for your product and application!

Door preparation template

L925