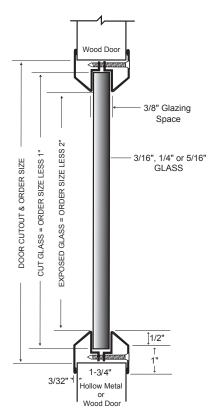

## 784G/G3/G5 SS (Stainless Steel) Lites

For 1 3/4" Door, & 3/16", 1/4", or 5/16" Glass

Installation Instructions

## Installation Instructions

- Cut out door in accordance with door manufacturer's listing procedure. Steel fire-rated doors do NOT require an opening reinforcing channel or reinforcing clips.
- 2. Install glass & glazing material (sold separately), into lite kit.
- 3. Position outer frame in-door cut-out.
- Position inner frame and insert start all screws before fully tightening.
- Tighten screws using a crisscross pattern. Use caution when using power screw-driving equipment to avoid stripping the material.