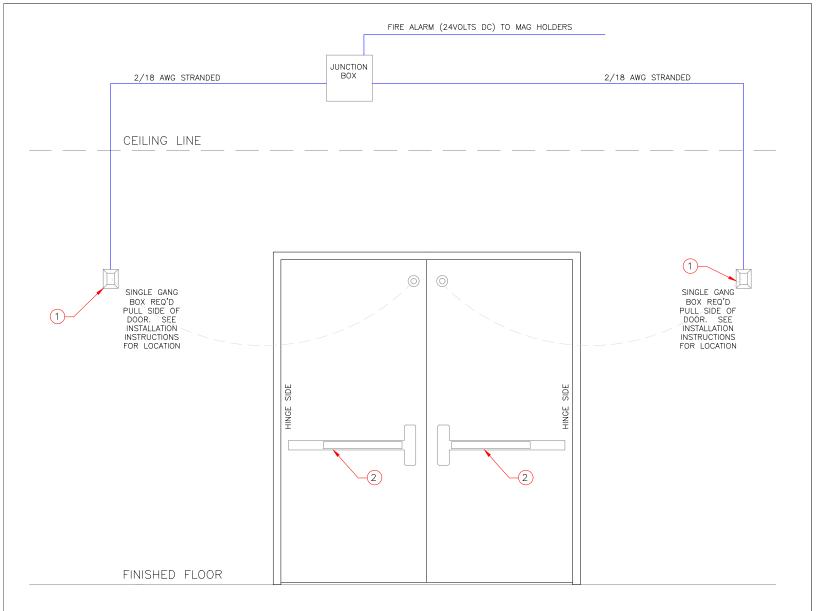

## DOOR HARDWARE

(1) LCN SEM7800 SERIES MAGNETIC HOLD OPEN (12/24VOLT)

(2) FIRE RATED EXIT DEVICES (MAINTAIN POSITIVE LATCHING)

## WIRE REQUIREMENTS

2/18 AWG STRANDED FOR EACH MAGNETIC HOLD OPEN

\*\*ANY WIRE RUNS GREATER THAN 200 FEET VERIFY GAUGE WITH MANUFACTURER.\*\*

## **GENERAL NOTES:**

ALL LOW VOLTAGE WIRE TO RUN IN MINIMUM 3/4" CONDUIT OR INSIDE DRYWALL UNLESS NOTED OTHERWISE ALL LOW VOLTAGE WIRE TO BE STRANDED WIRE ALL GANG BOXES BY ELECTRICAL CONTRACTOR AS REQUIRED ALL LOW VOLTAGE WIRING TO BE LABELED CLEARLY AT BOTH END ALL MOUNTING HEIGHTS AS SHOWN

## OPERATIONAL DESCRIPTION:

DOORS NORMALLY HELD OPEN
UPON FIRE ALARM ACTIVATION MAGNETIC HOLDERS TO RELEASE AND DOORS TO
BE LATCHED CLOSED. UPON RESET OR FIRE ALARM DOORS TO BE MANUALLY OPENED
AND MAGNETIC LOCK ENGAGED.