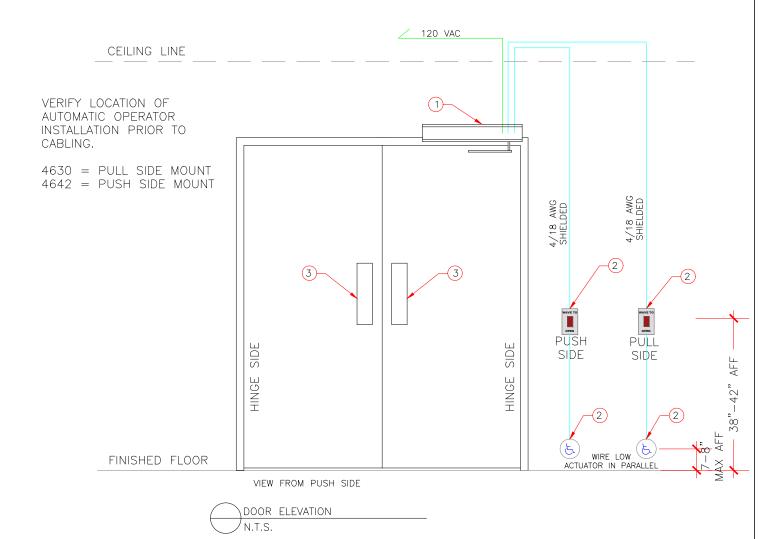

## DOOR HARDWARE

- (1) LCN 4600 SERIES AUTOMATIC DOOR OPERATOR
- 2 LCN 8310-800 SERIES ACTUATOR
- (3) IVES PUSH / PULL HARDWARE AS SPECIFIED

## **GENERAL NOTES:**

ALL LOW VOLTAGE WIRE TO RUN IN MINIMUM 3/4" CONDUIT OR INSIDE DRYWALL UNLESS NOTED OTHERWISE ALL LOW VOLTAGE WIRE TO BE STRANDED WIRE

ALL GANG BOXES BY ELECTRICAL CONTRACTOR AS REQUIRED ALL LOW VOLTAGE WIRING TO BE LABELED CLEARLY AT BOTH END ALL MOUNTING HEIGHTS AS SHOWN

COORDINATE MOUNTING LOCATIONS WITH ELECTRICAL/ARCHITECTURAL PLANS
ANY DEVIATION FROM HARDWARE SPECIFIED IN SECTION 08710 WILL NEGATE ALL REQUIREMENTS SHOWN
HEREIN AND REQUIRE NEW DRAWINGS BY OTHERS TO MATCH SUBSTITUTED HARDWARE