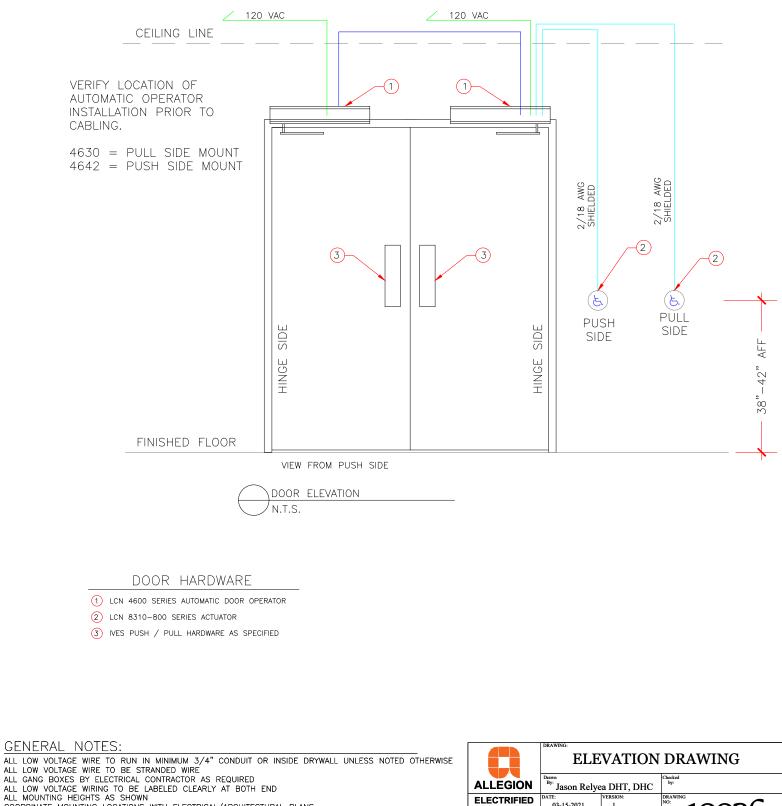

- ALL MOUNTING FEIGHTS AS SHOWN COORDINATE MOUNTING LOCATIONS WITH ELECTRICAL/ARCHITECTURAL PLANS ANY DEVIATION FROM HARDWARE SPECIFIED IN SECTION 08710 WILL NEGATE ALL REQUIREMENTS SHOWN HEREIN AND REQUIRE NEW DRAWINGS BY OTHERS TO MATCH SUBSTITUTED HARDWARE

bv: <sup>By:</sup> Jason Relyea <u>DHT, DHC</u> ALLEGION /ERSION ELECTRIFIED 03-15-2021 1 10026 ELEVATION SCALE VISIO DRAWINGS N.T.S. Wiring Diagram Terms of Use: This information is for professional use only and is intended to be a guide for proper product application and specification. See specific product manuals for proper installation. Any installation should be performed by persons qualified to perform electrical work and in compliance with applicable codes, rules, regulations and orders. Allegion reserves the right to change