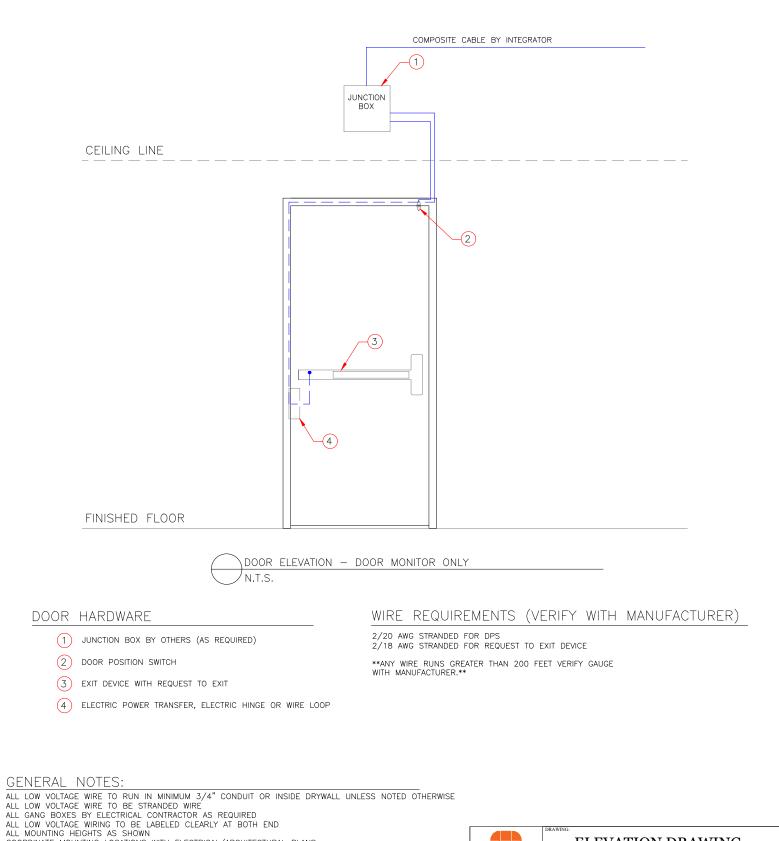

COORDINATE MOUNTING LOCATIONS WITH ELECTRICAL/ARCHITECTURAL PLANS ANY DEVIATION FROM HARDWARE SPECIFIED IN SECTION 08710 WILL NEGATE ALL REQUIREMENTS SHOWN HEREIN AND REQUIRE NEW DRAWINGS BY OTHERS TO MATCH SUBSTITUTED HARDWARE

## OPERATIONAL DESCRIPTION:

DOORS NORMALLY CLOSED AND LOCK EXIT ONLY, NO RE-ENTRY FREE EGRESS AT ALL TIMES

**ELEVATION DRAWING** 

information herein without notice. No warranties, express or implied, are provided by Allegion as a result of this information. Any and all use and reproduction of the information herein except for product application and specification is expressly forbidden.