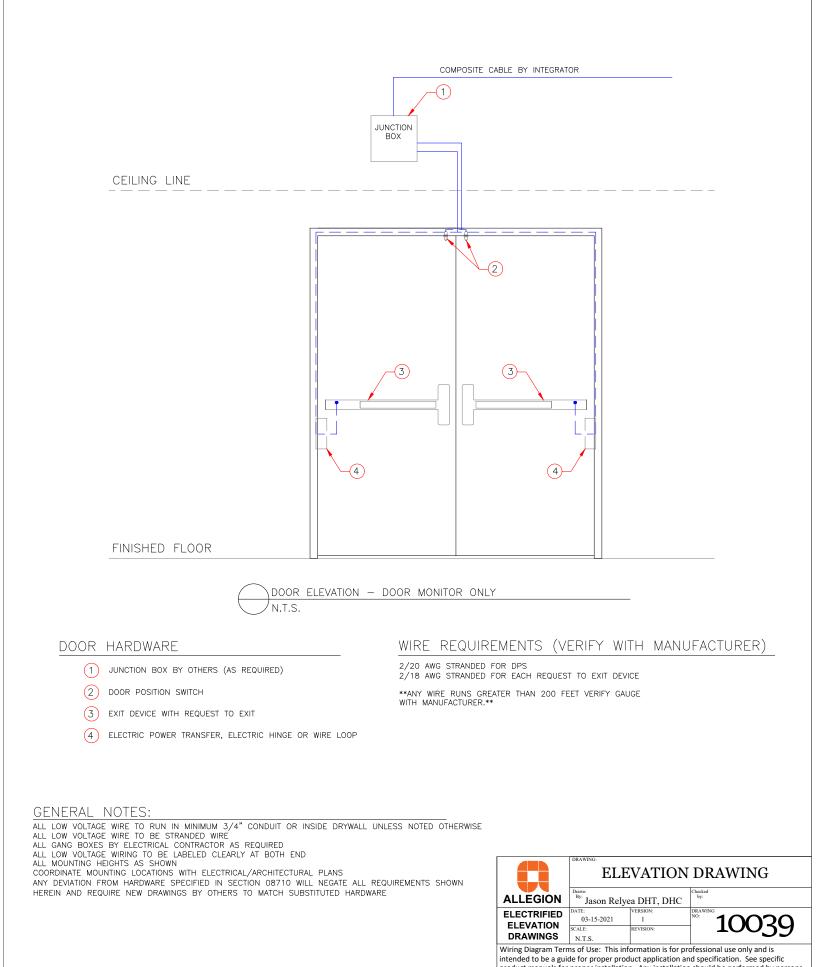

OPERATIONAL DESCRIPTION:

DOORS NORMALLY CLOSED AND LOCK RX SWITCH / MOTION SENSOR SHUNTS DOOR FORCED OPEN IN ACCESS CONTROL SYSTEM. EXIT ONLY, NO RE-ENTRY FREE EGRESS AT ALL TIMES

product manuals for proper installation. Any installation should be performed by persons qualified to perform electrical work and in compliance with applicable codes, rules, regulations and orders. Allegion reserves the right to change or modify the information herein without notice. No warranties, express or implied, are provided by Allegion as a result of this information. Any and all use and reproduction of the information herein except for product application and specification is expressly forbidden.