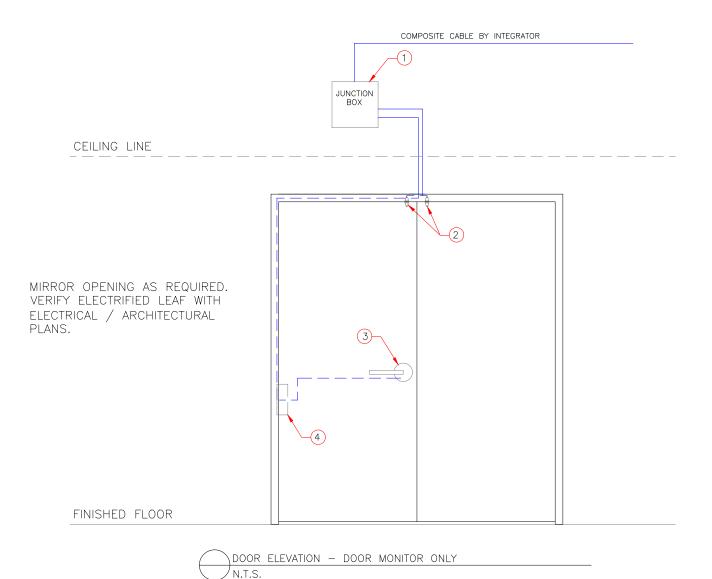

## DOOR HARDWARE

- JUNCTION BOX BY OTHERS (AS REQUIRED)
- DOOR POSITION SWITCH
- LOCKSET WITH REQUEST TO EXIT
- ELECTRIC POWER TRANSFER, ELECTRIC HINGE OR WIRE LOOP

## WIRE REQUIREMENTS (VERIFY WITH MANUFACTURER)

2/20 AWG STRANDED FOR DPS 2/18 AWG STRANDED FOR EACH REQUEST TO EXIT DEVICE

\*\*ANY WIRE RUNS GREATER THAN 200 FEET VERIFY GAUGE WITH MANUFACTURER.\*\*

## GENERAL NOTES:

ALL LOW VOLTAGE WIRE TO RUN IN MINIMUM 3/4" CONDUIT OR INSIDE DRYWALL UNLESS NOTED OTHERWISE ALL LOW VOLTAGE WIRE TO BE STRANDED WIRE ALL GANG BOXES BY ELECTRICAL CONTRACTOR AS REQUIRED ALL LOW VOLTAGE WIRING TO BE LABELED CLEARLY AT BOTH END ALL MOUNTING HEIGHTS AS SHOWN

COORDINATE MOUNTING LOCATIONS WITH ELECTRICAL/ARCHITECTURAL PLANS

ANY DEVIATION FROM HARDWARE SPECIFIED IN SECTION 08710 WILL NEGATE ALL REQUIREMENTS SHOWN

HEREIN AND REQUIRE NEW DRAWINGS BY OTHERS TO MATCH SUBSTITUTED HARDWARE