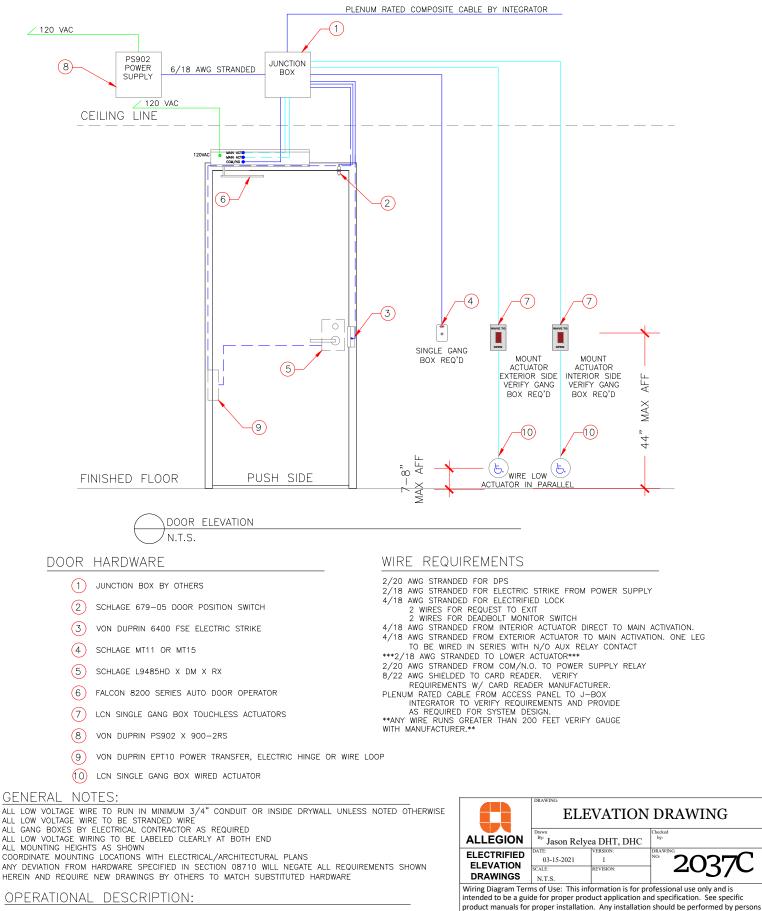

## **OPERATIONAL DESCRIPTION:**

DOOR NORMALLY CLOSED AND LOCKED. ENTRY BY VALID CREDENTIAL AT CARD READER OR BY KEY OVER-RIDE. RX SHUNTS DOOR FORCED OPEN IN ACCESS CONTROL SYSTEM. WHEN DEADBOLT IS ENGAGED, DM SWITCH SHUNTS CARD READER AND ACTUATORS INTERIOR / EXTERIOR ACTUATORS TO BE WIRED THROUGH AUX RELAY SO THAT ON VALID CARD ACTUATORS CAN START OPENING SEQUENCE OF DOOR WHILE ELECTRIC STRIKE IS UNLOCKED. IF DEADBOLT IS THROWN ACTUATORS WILL NOT FUNCTION PREVENTING UNAUTHORIZED ENTRY. KEY OVER-RIDE WILL CAUSE DOOR FORCED EVENT IN ACCESS CONTROL SYSTEM. FREE EGRESS AT ALL TIMES.