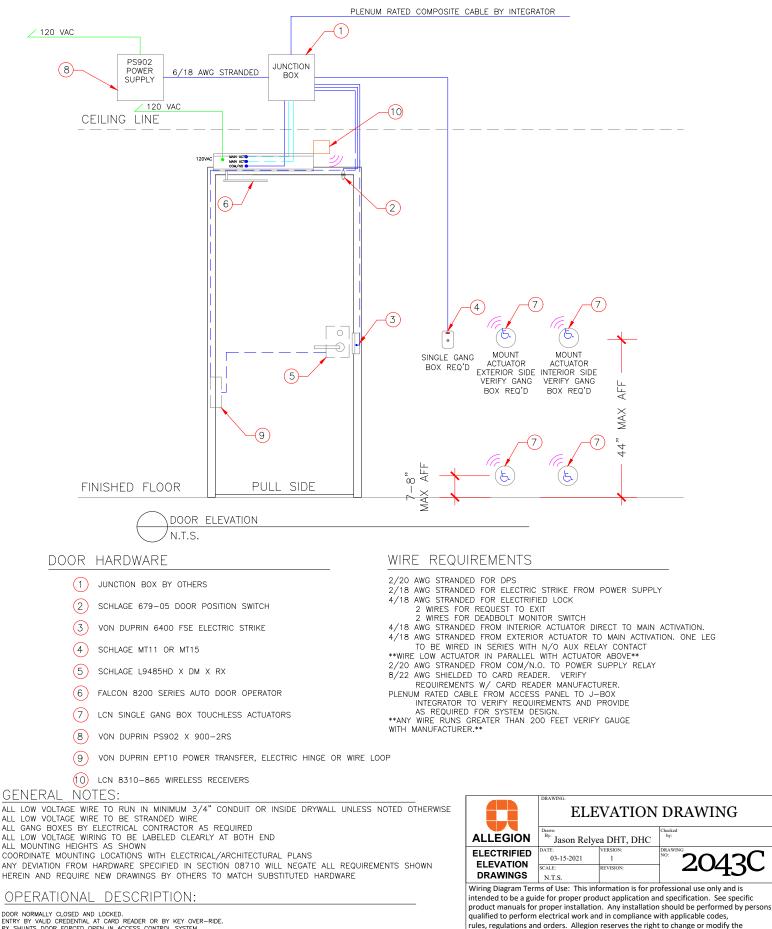

DOOR NORMALLY CLOSED AND LOCKED. ENTRY SY VALID CREDENTIAL AT CARD READER OR BY KEY OVER-RIDE. RX SHUNTS DOOR FORCED OPEN IN ACCESS CONTROL SYSTEM. WHEN DEADBOLT IS ENGAGED, DM SWICH SHUNTS CARD READER AND ACTUATORS INTERIOR / EXTERIOR ACTUATORS TO BE WIRED THROUGH AUX RELAY SO THAT ON VALID CARD ACTUATORS CAN START OPENING SEQUENCE OF DOOR WHILE ELECTRIC STRIKE IS UNLOCKED. IF DEADBOLT IS THROWN ACTUATORS WILL NOT FUNCTION PREVENTING UNAUTHORIZED ENTRY. KEY OVER-RIDE WILL CAUSE DOOR FORCED EVENT IN ACCESS CONTROL SYSTEM. FREE EGRESS AT ALL TIMES.