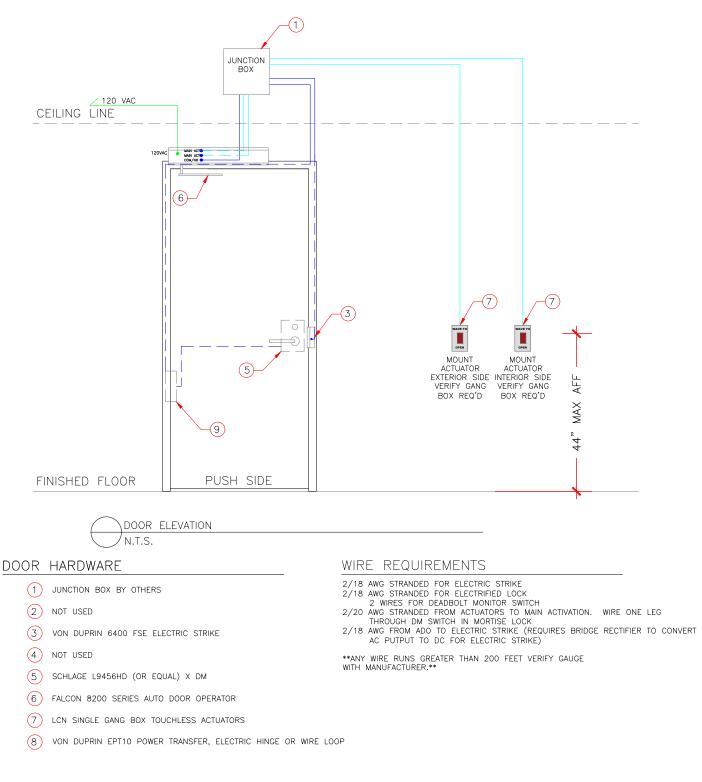

## GENERAL NOTES:

ALL LOW VOLTAGE WIRE TO RUN IN MINIMUM 3/4" CONDUIT OR INSIDE DRYWALL UNLESS NOTED OTHERWISE ALL LOW VOLTAGE WIRE TO BE STRANDED WIRE ALL GANG BOXES BY ELECTRICAL CONTRACTOR AS REQUIRED ALL LOW VOLTAGE WIRING TO BE LABELED CLEARLY AT BOTH END ALL MOUNTING HEIGHTS AS SHOWN COORDINATE MOUNTING LOCATIONS WITH ELECTRICAL/ARCHITECTURAL PLANS ANY DEVIATION FROM HARDWARE SPECIFIED IN SECTION 08710 WILL NEGATE ALL REQUIREMENTS SHOWN HEREIN AND REQUIRE NEW DRAWINGS BY OTHERS TO MATCH SUBSTITUTED HARDWARE

## OPERATIONAL DESCRIPTION:

DOOR NORMALLY CLOSED AND UNLOCKED. WHEN DEADBOLT IS ENGAGED, DM SWITCH SHUNTS ACTUATORS INTERIOR, / EVTERIOR ACTUATORS TO BE WIRED THROUGH DM SWITCH IN MORTISE LOCK SO THAT WHEN DEADLOCK IS ENGAGED DOOR AUTO OPERATOR WILL NOT START OPENING CYCLE PREVENTING UNAUTHORIZED ACCESS KEY OVER-MIDE WILL RETRACT DEADLATCH FREE EGRESS AT ALL TIMES.

|                          | ELEVATION DRAWING                                        |               |                |
|--------------------------|----------------------------------------------------------|---------------|----------------|
| ALLEGION                 | <sup>Drawn</sup><br><sup>By:</sup> Jason Relyea DHT, DHC |               | Checked<br>by: |
| ELECTRIFIED<br>ELEVATION | DATE:<br>03-15-2021                                      | VERSION:<br>1 |                |
| DRAWINGS                 | SCALE:<br>N.T.S.                                         | REVISION:     | 2055           |