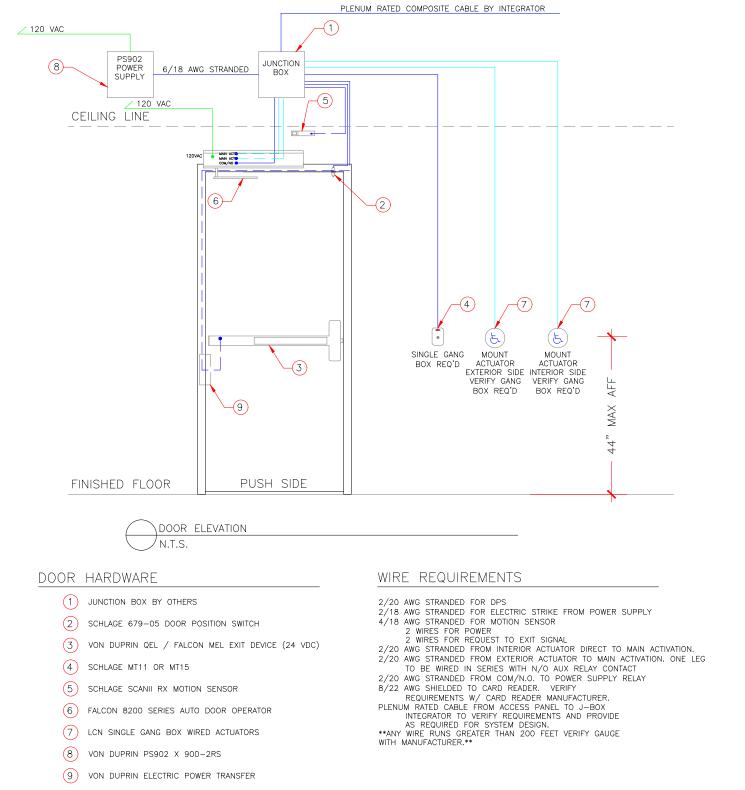

## GENERAL NOTES:

ALL LOW VOLTAGE WIRE TO RUN IN MINIMUM 3/4" CONDUIT OR INSIDE DRYWALL UNLESS NOTED OTHERWISE ALL LOW VOLTAGE WIRE TO BE STRANDED WIRE ALL GANG BOXES BY ELECTRICAL CONTRACTOR AS REQUIRED ALL LOW VOLTAGE WIRING TO BE LABELED CLEARLY AT BOTH END ALL MOUNTING HEIGHTS AS SHOWN COORDINATE MOUNTING LOCATIONS WITH ELECTRICAL/ARCHITECTURAL PLANS ANY DEVIATION FROM HARDWARE SPECIFIED IN SECTION 08710 WILL NEGATE ALL REQUIREMENTS SHOWN HEREIN AND REQUIRE NEW DRAWINGS BY OTHERS TO MATCH SUBSTITUTED HARDWARE

## OPERATIONAL DESCRIPTION:

DOR NORMALLY CLOSED AND LOCKED. ENTRY BY VALID CREDENTIAL AT CARD READER OR BY KEY OVER-RIDE. RX MOTION SENSOR SHUNTS DOOR FORCED OPEN IN ACCESS CONTROL SYSTEM. INTERIOR ACTUATOR TO START OPENING CYCLE (UNLESS ADD IS POWERED OFF) EXTERIOR ACTUATOR WIRED IN SERIES THROUGH ACCESS CONTROL SYSTEM AUX RELAY SUCH THAT ON VALID CARD OR TIME ZONE CONTROL ACTUATOR CAN BE PRESSED TO START OPENING CYCLE. KEY OVER-RIDE WILL CAUSE DOOR FORCED DEVENT IN ACCESS CONTROL SYSTEM. FREE EGRESS AT ALL TIMES.

|                       | ELEVATION DRAWING                                        |               |                |
|-----------------------|----------------------------------------------------------|---------------|----------------|
| ALLEGION              | <sup>Drawn</sup><br><sup>By:</sup> Jason Relyea DHT, DHC |               | Checked<br>by: |
| ELECTRIFIED           | DATE:<br>03-15-2021                                      | VERSION:<br>1 |                |
| ELEVATION<br>DRAWINGS | SCALE:<br>N.T.S.                                         | REVISION:     | 502/           |