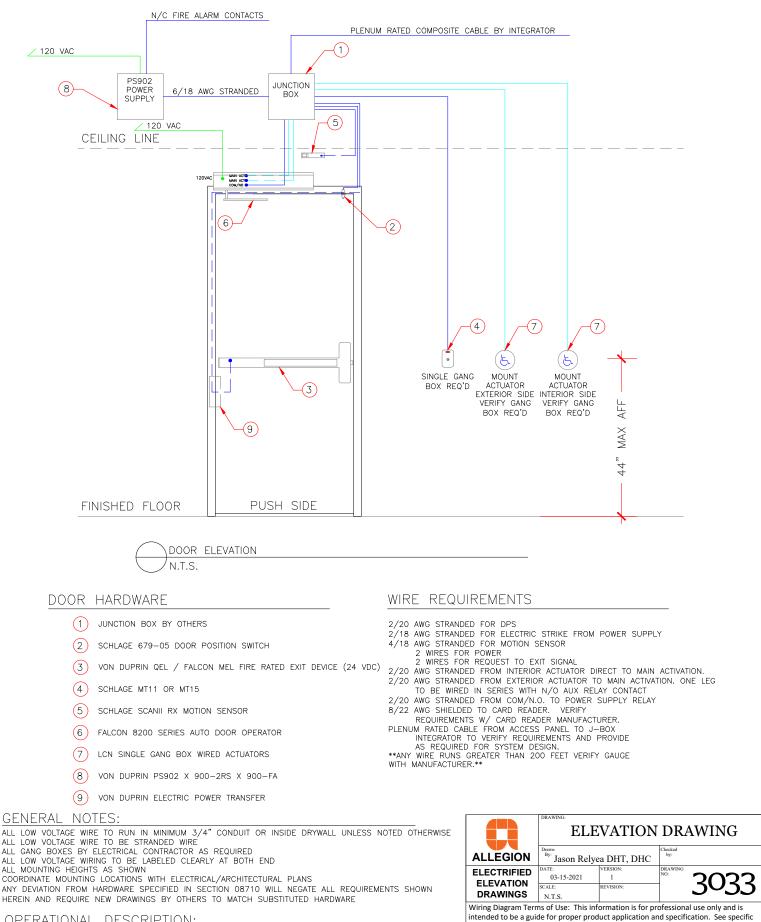

OPERATIONAL DESCRIPTION:

DOR NORMALLY CLOSED AND LOCKED. ENTRY BY VALID CREDENTIAL AT CARD READER OR BY KEY OVER-RIDE. RX MOTION SENSOR SHUNTS DOOR FORCED OPEN IN ACCESS CONTROL SYSTEM. INTERIOR ACTUATOR TO START OPENING CYCLE (UNLESS ADD IS POWERED OFF) EXTERIOR ACTUATOR WIRED IN SERIES THROUGH ACCESS CONTROL SYSTEM AUX RELAY SUCH THAT ON VALID CARD OR TIME ZONE CONTROL ACTUATOR CAN BE PRESSED TO START OPENING CYCLE. KEY OVER-RIDE WILL CAUSE DOOR FORCED DEVENT IN ACCESS CONTROL SYSTEM. FREE EGRESS AT ALL TIMES.