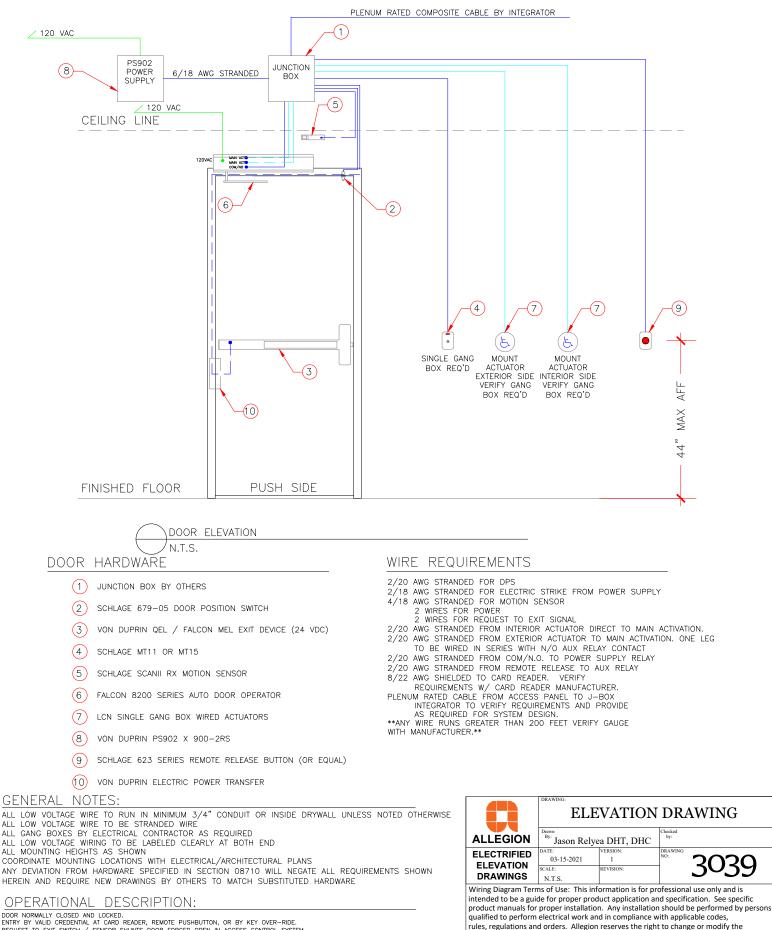

DOR NORMALLY CLOSED AND LOCKED. ENTRY BY VALID CREDENTIAL AT CARD READER, REMOTE PUSHBUTTON, OR BY KEY OVER-RIDE. REQUEST TO EXIT SWITCH / SENSOR SHUNTS DOOR FORCED OPEN IN ACCESS CONTROL SYSTEM. INTERIOR ACTUATOR TO START OPENING CYCLE (UNLESS ADD IS POWERED OFF) EXTERIOR ACTUATOR WIRED IN SERIES THROUGH ACCESS CONTROL SYSTEM AUX RELAY SUCH THAT ON VALID CARD OR TIME ZONE CONTROL ACTUATOR TO THE PRESSED TO START OPENING CYCLE. REMOTE PUSHBUTTON TO BE WIRED TO ADDITIONAL AUX RELAY TO PREVENT DOOR FORCED ALARM. KEY OVER-RIDE WILL CAUSE DOOR FORCED EVENT IN ACCESS CONTROL SYSTEM. FREE EGRESS AT ALL TIMES.