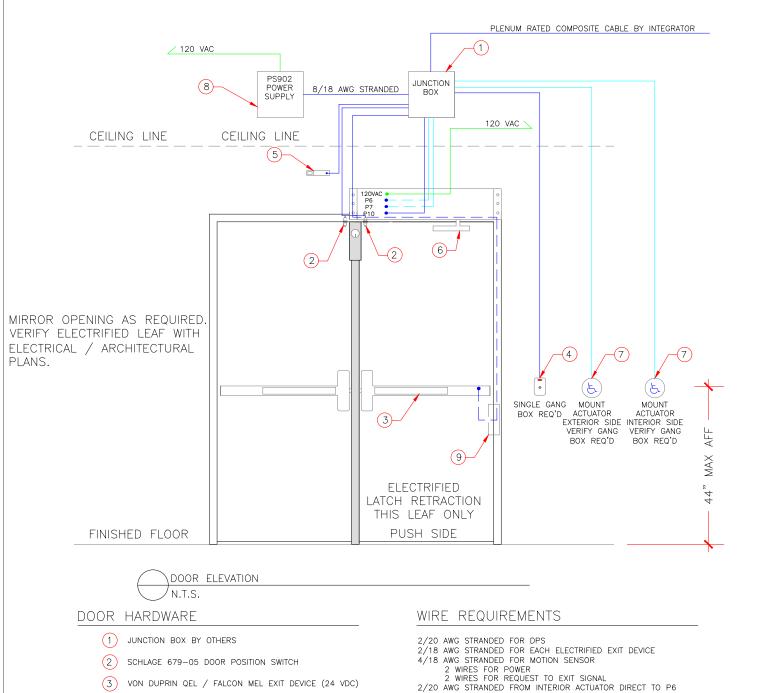

- (3) VON DUPRIN QEL / FALCON MEL EXIT DEVICE (24 VDC)
- SCHLAGE MT11 OR MT15 (4)
- SCHLAGE SCANIL RX MOTION SENSOR (5)
- (6)LCN SENIOR SWING AUTO DOOR OPERATOR
- LCN SINGLE GANG BOX WIRED ACTUATORS
- (8) VON DUPRIN PS902 X 900-2RS
- (9)VON DUPRIN EPT10 OR EQUAL

## GENERAL NOTES:

ALL LOW VOLTAGE WIRE TO RUN IN MINIMUM 3/4" CONDUIT OR INSIDE DRYWALL UNLESS NOTED OTHERWISE ALL LOW VOLTAGE WIRE TO BE STRANDED WIRE ALL GAN BOXES BY ELECTRICAL CONTRACTOR AS REQUIRED ALL LOW VOLTAGE WIRING TO BE LABELED CLEARLY AT BOTH END ALL MOUNTING HEIGHTS AS SHOWN COORDINATE MOUNTING LOCATIONS WITH ELECTRICAL/ARCHITECTURAL PLANS ANY DEVIATION FROM HARDWARE SPECIFIED IN SECTION 08710 WILL NEGATE ALL REQUIREMENTS SHOWN HEREIN AND REQUIRE NEW DRAWINGS BY OTHERS TO MATCH SUBSTITUTED HARDWARE

## OPERATIONAL DESCRIPTION:

DOR NORMALLY CLOSED AND LOCKED. ENTRY BY VALID CREDENTIAL AT CARD READER OR BY KEY OVER-RIDE. RX MOTION SENSOR SHUNTS DOOR FORCED OPEN IN ACCESS CONTROL SYSTEM. INTERIOR ACTUATOR TO START OPENING CYCLE (UNLESS ADD IS POWERED OFF) EXTERIOR ACTUATOR WIRED IN SERIES THROUGH ACCESS CONTROL SYSTEM AUX RELAY SUCH THAT ON VALID CARD OR TIME ZONE CONTROL ACTUATOR CAN BE PRESSED TO START OPENING CYCLE. KEY OVER-RIDE WILL CAUSE DOOR FORCED DEVENT IN ACCESS CONTROL SYSTEM. FREE EGRESS AT ALL TIMES.

Copyright 2021 Schlage Lock Company LLC.

2/20 AWG STRANDED FROM EXTERIOR ACTUATOR TO P7.

REQUIREMENTS W/ CARD READER MANUFACTURER. PLENUM RATED CABLE FROM ACCESS PANEL TO J-BOX INTEGRATOR TO VERIFY REQUIREMENTS AND PROVIDE

AS REQUIRED FOR SYSTEM DESIGN. \*\*ANY WIRE RUNS GREATER THAN 200 FEET VERIFY GAUGE

WITH MANUFACTURER.\*\*

TO BE WIRED IN SERIES WITH N/O AUX RELAY CONTACT 2/20 AWG STRANDED FROM P10 CABLE TO POWER SUPPLY RELAY 8/22 AWG SHIELDED TO CARD READER. VERIFY