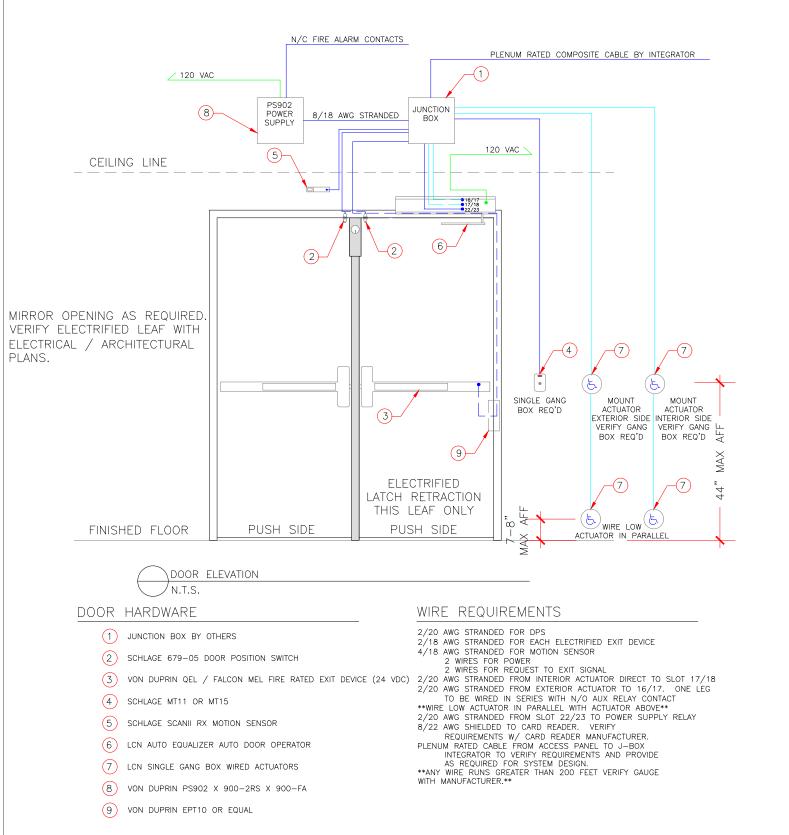

## GENERAL NOTES:

ALL LOW VOLTAGE WIRE TO RUN IN MINIMUM 3/4" CONDUIT OR INSIDE DRYWALL UNLESS NOTED OTHERWISE ALL LOW VOLTAGE WIRE TO BE STRANDED WIRE ALL GANG BOXES BY ELECTRICAL CONTRACTOR AS REQUIRED ALL LOW VOLTAGE WIRING TO BE LABELED CLEARLY AT BOTH END ALL MOUNTING HEIGHTS AS SHOWN COORDINATE MOUNTING LOCATIONS WITH ELECTRICAL/ARCHITECTURAL PLANS ANY DEVIATION FROM HARDWARE SPECIFIED IN SECTION 08710 WILL NEGATE ALL REQUIREMENTS SHOWN HEREIN AND REQUIRE NEW DRAWINGS BY OTHERS TO MATCH SUBSTITUTED HARDWARE

## OPERATIONAL DESCRIPTION:

DOR NORMALLY CLOSED AND LOCKED. ENTRY BY VALID CREDENTIAL AT CARD READER OR BY KEY OVER-RIDE. RX MOTION SENSOR SHUNTS DOOR FORCED OPEN IN ACCESS CONTROL SYSTEM. INTERIOR ACTUATOR TO START OPENING CYCLE (UNLESS ADD IS POWERED OFF) EXTERIOR ACTUATOR WIRED IN SERIES THROUGH ACCESS CONTROL SYSTEM AUX RELAY SUCH THAT ON VALID CARD OR TIME ZONE CONTROL ACTUATOR CAN BE PRESSED TO START OPENING CYCLE. KEY OVER-RIDE WILL CAUSE DOOR FORCED DEVINT IN ACCESS CONTROL SYSTEM. FREE EGRESS AT ALL TIMES.