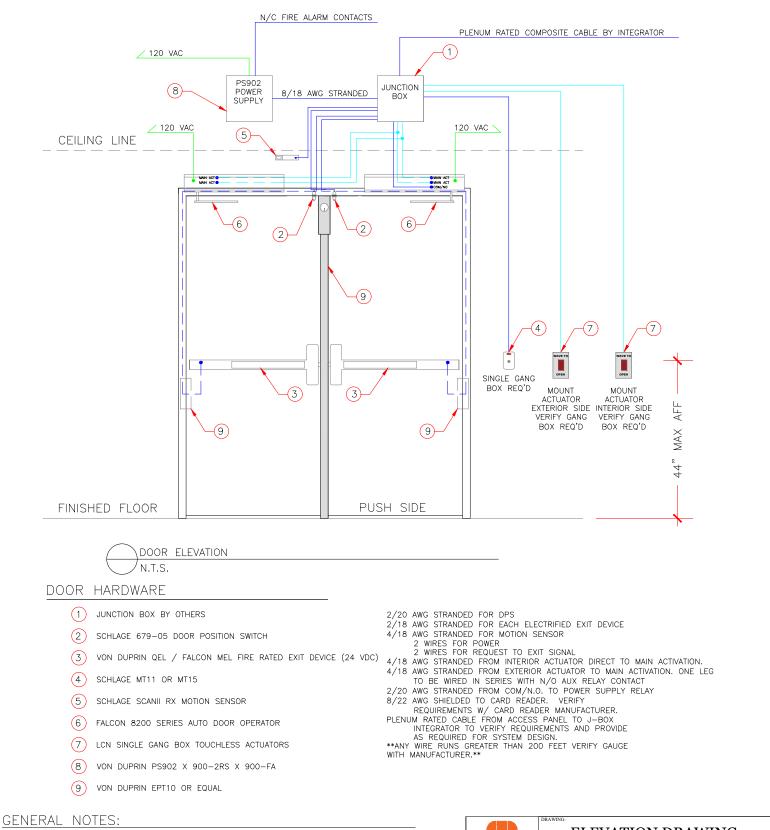

ALL LOW VOLTAGE WIRE TO RUN IN MINIMUM 3/4" CONDUIT OR INSIDE DRYWALL UNLESS NOTED OTHERWISE ALL LOW VOLTAGE WIRE TO BE STRANDED WIRE ALL GAN BOXES BY ELECTRICAL CONTRACTOR AS REQUIRED ALL LOW VOLTAGE WIRING TO BE LABELED CLEARLY AT BOTH END ALL MOUNTING HEIGHTS AS SHOWN COORDINATE MOUNTING LOCATIONS WITH ELECTRICAL/ARCHITECTURAL PLANS ANY DEVIATION FROM HARDWARE SPECIFIED IN SECTION 08710 WILL NEGATE ALL REQUIREMENTS SHOWN HEREIN AND REQUIRE NEW DRAWINGS BY OTHERS TO MATCH SUBSTITUTED HARDWARE

## OPERATIONAL DESCRIPTION:

DOR NORMALLY CLOSED AND LOCKED. ENTRY BY VALID CREDENTIAL AT CARD READER OR BY KEY OVER-RIDE. RX MOTION SENSOR SHUNTS DOOR FORCED OPEN IN ACCESS CONTROL SYSTEM. INTERIOR ACTUATOR TO START OPENING CYCLE (UNLESS ADD IS POWERED OFF) EXTERIOR ACTUATOR WIRED IN SERIES THROUGH ACCESS CONTROL SYSTEM AUX RELAY SUCH THAT ON VALID CARD OR TIME ZONE CONTROL ACTUATOR CAN BE PRESSED TO START OPENING CYCLE. KEY OVER-RIDE WILL CAUSE DOOR FORCED DEVENT IN ACCESS CONTROL SYSTEM. FREE EGRESS AT ALL TIMES.

|          | ELEVATION DRAWING                                        |                            |                 |  |
|----------|----------------------------------------------------------|----------------------------|-----------------|--|
| ALLEGION | <sup>Drawn</sup><br><sup>By:</sup> Jason Relyea DHT, DHC |                            | Checked<br>by:  |  |
|          | DATE:<br>03-15-2021<br>SCALE:                            | VERSION:<br>1<br>REVISION: | NO: <b>3141</b> |  |
| DRAWINGS | N.T.S.                                                   | armatian is far ar         |                 |  |