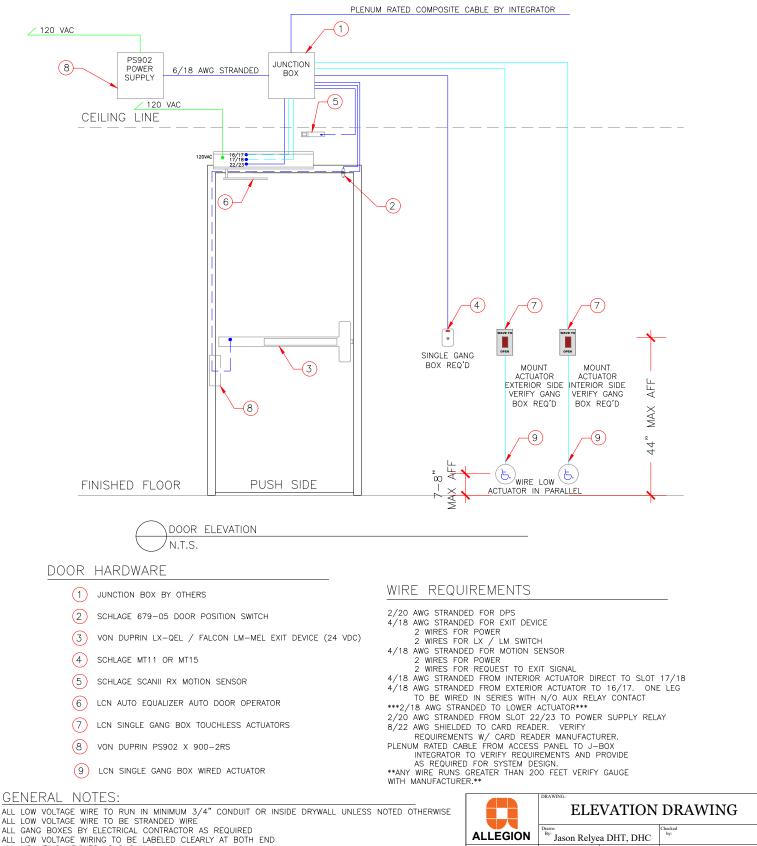

## OPERATIONAL DESCRIPTION:

DOR NORMALLY CLOSED AND LOCKED. ENTRY BY VALID CREDENTIAL AT CARD READER OR BY KEY OVER-RIDE. RX MOTION SENSOR SHURTS DOOR FORCED OPEN IN ACCESS CONTROL. SYSTEM. INTERIOR ACTUATOR TO START OPENING CYCLE (UNLESS ADD IS POWERED OFF) EXTERIOR ACTUATOR WIRED IN SERIES THROUGH LX SWITCH IN EXIT DEVICE SUCH THAT ON VALID CARD OR TIME ZONE CONTROL ACTUATOR CAN BE PRESSED TO START OPENING CYCLE KEY OVER-RIDE WILL CAUSE DOOR FORCED EVENT IN ACCESS CONTROL SYSTEM. FREE EGRESS AT ALL TIMES.