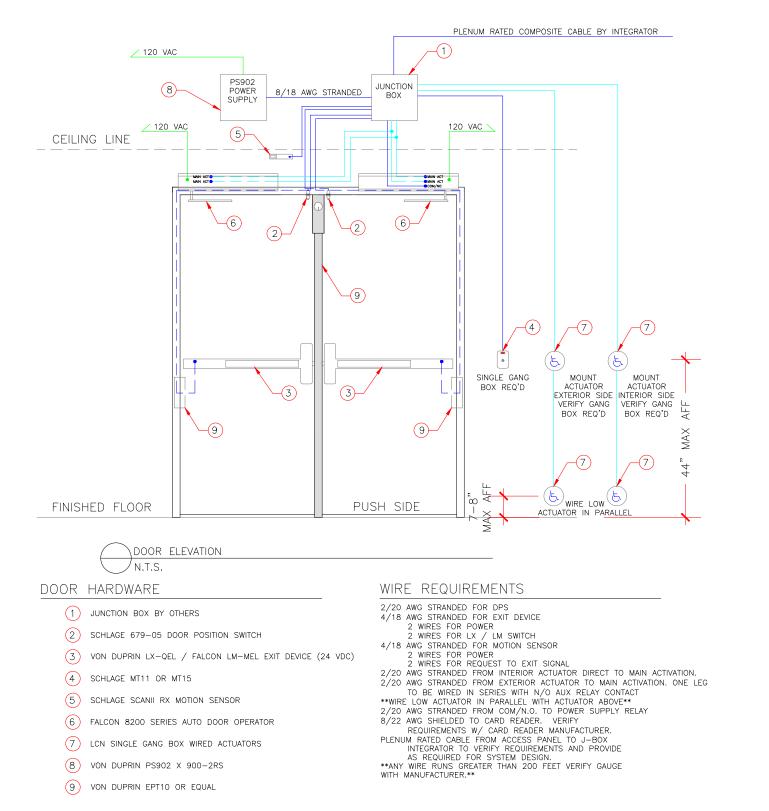

## GENERAL NOTES:

ALL LOW VOLTAGE WIRE TO RUN IN MINIMUM 3/4" CONDUIT OR INSIDE DRYWALL UNLESS NOTED OTHERWISE ALL LOW VOLTAGE WIRE TO BE STRANDED WIRE ALL GANG BOXES BY ELECTRICAL CONTRACTOR AS REQUIRED ALL LOW VOLTAGE WIRING TO BE LABELED CLEARLY AT BOTH END ALL MOUNTING HEIGHTS AS SHOWN COORDINATE MOUNTING LOCATIONS WITH ELECTRICAL/ARCHITECTURAL PLANS ANY DEVIATION FROM HARDWARE SPECIFIED IN SECTION 08710 WILL NEGATE ALL REQUIREMENTS SHOWN HEREIN AND REQUIRE NEW DRAWINGS BY OTHERS TO MATCH SUBSTITUTED HARDWARE

## OPERATIONAL DESCRIPTION:

DOR NORMALLY CLOSED AND LOCKED. ENTRY BY VALID CREDENTIAL AT CARD READER OR BY KEY OVER-RIDE. RX MOTION SENSOR SHURTS DOOR FORCED OPEN IN ACCESS CONTROL. SYSTEM. INTERIOR ACTUATOR TO START OPENING CYCLE (UNLESS ADD IS POWERED OFF) EXTERIOR ACTUATOR WIRED IN SERIES THROUGH LX SWITCH IN EXIT DEVICE SUCH THAT ON VALID CARD OR TIME ZONE CONTROL ACTUATOR CAN BE PRESSED TO START OPENING CYCLE KEY OVER-RIDE WILL CAUSE DOOR FORCED EVENT IN ACCESS CONTROL SYSTEM. FREE EGRESS AT ALL TIMES.