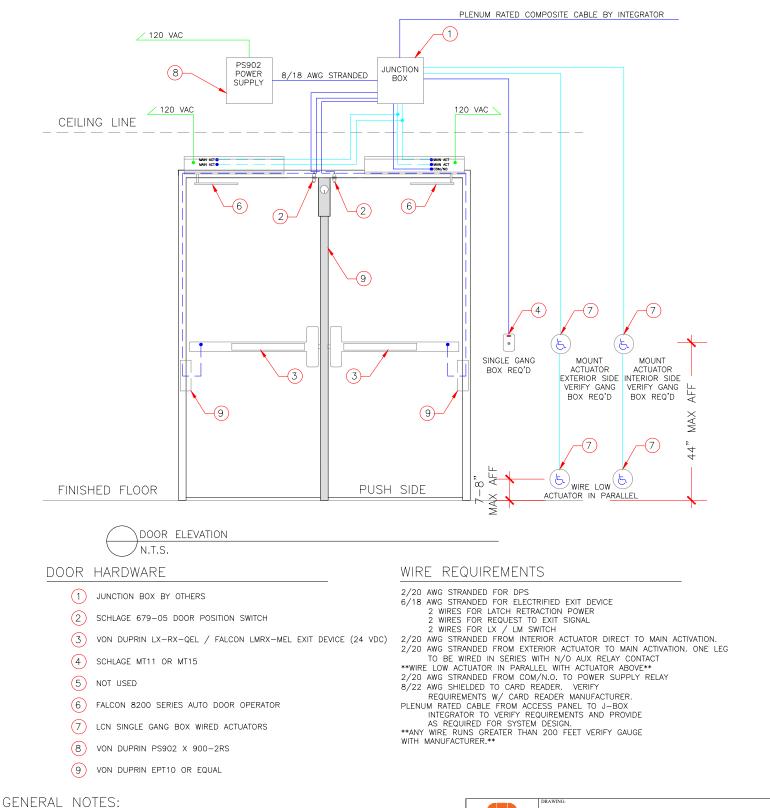

ALL LOW VOLTAGE WIRE TO RUN IN MINIMUM 3/4" CONDUIT OR INSIDE DRYWALL UNLESS NOTED OTHERWISE ALL LOW VOLTAGE WIRE TO BE STRANDED WIRE ALL GANG BOXES BY ELECTRICAL CONTRACTOR AS REQUIRED ALL LOW VOLTAGE WIRING TO BE LABELED CLEARLY AT BOTH END ALL MOUNTING HEIGHTS AS SHOWN COORDINATE MOUNTING LOCATIONS WITH ELECTRICAL/ARCHITECTURAL PLANS ANY DEVIATION FROM HARDWARE SPECIFIED IN SECTION 08710 WILL NEGATE ALL REQUIREMENTS SHOWN HEREIN AND REQUIRE NEW DRAWINGS BY OTHERS TO MATCH SUBSTITUTED HARDWARE

## OPERATIONAL DESCRIPTION:

DOR NORMALLY CLOSED AND LOCKED. ENTRY BY VALID CREDENTIAL AT CARD READER OR BY KEY OVER-RIDE. RX SWITCH / MOTION SENSOR SHUNTS DOOR FORCED OPEN IN ACCESS CONTROL SYSTEM. INTERIOR ACTUATOR TO START OPENING CYCLE (UNLESS ADD IS POWERED OFF) EXTERIOR ACTUATOR WIRED IN SENES THROUGH LX SWITCH IN EXIT DEVICE SUCH THAT ON VALID CARD OR TIME ZONE CONTROL ACTUATOR CAN BE PRESSED TO START OPENING CYCLE KEY OVER-RIDE WILL CAUSE DOOR FORCED EVENT IN ACCESS CONTROL SYSTEM. FREE EGRESS AT ALL TIMES.

|                          | ELEVATION DRAWING                                        |               |                |
|--------------------------|----------------------------------------------------------|---------------|----------------|
| ALLEGION                 | <sup>Drawn</sup><br><sup>By:</sup> Jason Relyea DHT, DHC |               | Checked<br>by: |
| ELECTRIFIED<br>ELEVATION | DATE:<br>03-15-2021                                      | VERSION:<br>1 |                |
| DRAWINGS                 | SCALE:<br>N.T.S.                                         | REVISION:     | 52220          |