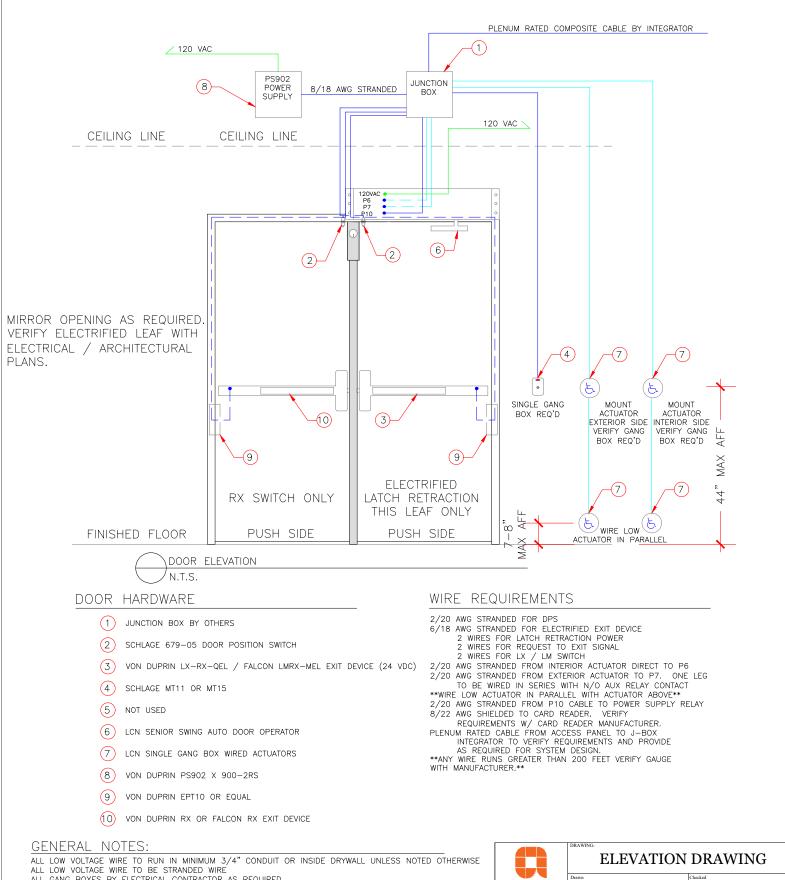

## OPERATIONAL DESCRIPTION:

DOR NORMALLY CLOSED AND LOCKED. ENTRY BY VALID CREDENTIAL AT CARD READER OR BY KEY OVER-RIDE. RX SWITCH / MOTION SENSOR SHUNTS DOOR FORCED OPEN IN ACCESS CONTROL SYSTEM. INTERIOR ACTUATOR TO START OPENING CYCLE (UNLESS ADD IS POWERED OFF) EXTERIOR ACTUATOR WIRED IN SENES THROUGH LX SWITCH IN EXIT DEVICE SUCH THAT ON VALID CARD OR TIME ZONE CONTROL ACTUATOR CAN BE PRESSED TO START OPENING CYCLE KEY OVER-RIDE WILL CAUSE DOOR FORCED EVENT IN ACCESS CONTROL SYSTEM. FREE EGRESS AT ALL TIMES.