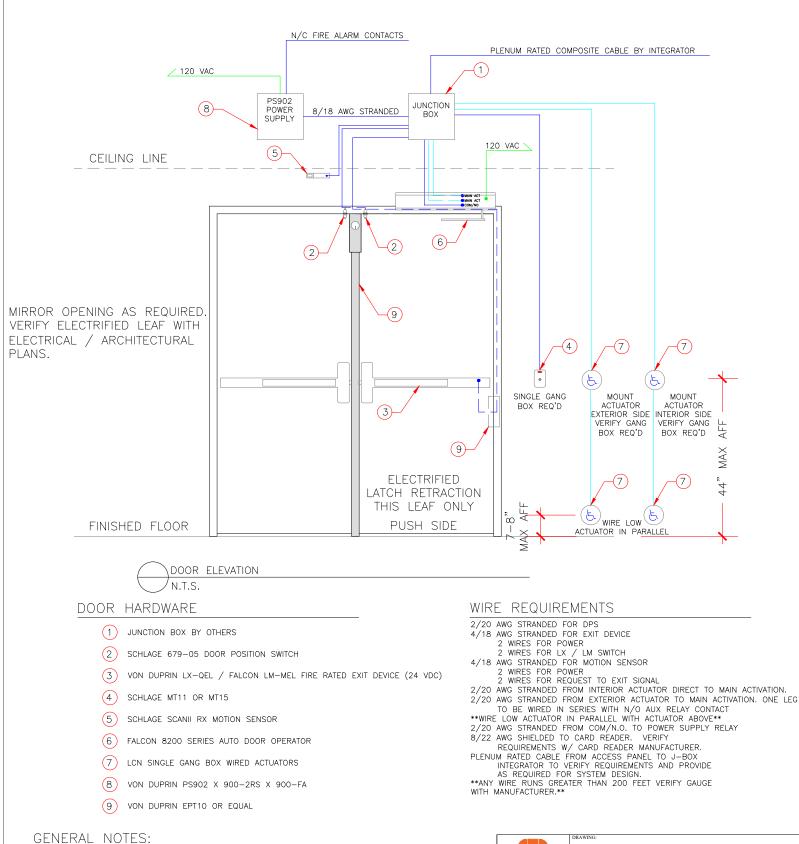

ALL LOW VOLTAGE WIRE TO RUN IN MINIMUM 3/4" CONDUIT OR INSIDE DRYWALL UNLESS NOTED OTHERWISE ALL LOW VOLTAGE WIRE TO BE STRANDED WIRE ALL GAN BOXES BY ELECTRICAL CONTRACTOR AS REQUIRED ALL LOW VOLTAGE WIRING TO BE LABELED CLEARLY AT BOTH END ALL MOUNTING HEIGHTS AS SHOWN COORDINATE MOUNTING LOCATIONS WITH ELECTRICAL/ARCHITECTURAL PLANS ANY DEVIATION FROM HARDWARE SPECIFIED IN SECTION 08710 WILL NEGATE ALL REQUIREMENTS SHOWN HEREIN AND REQUIRE NEW DRAWINGS BY OTHERS TO MATCH SUBSTITUTED HARDWARE

## OPERATIONAL DESCRIPTION:

DOR NORMALLY CLOSED AND LOCKED. ENTRY BY VALID CREDENTIAL AT CARD READER OR BY KEY OVER-RIDE. RX MOTION SENSOR SHUNTS DOOR FORCED OPEN IN ACCESS CONTROL. SYSTEM. INTERIOR ACTUATOR TO START OPENING CYCLE (UNLESS ADD IS POWERED OFF) EXTERIOR ACTUATOR WIRED IN SERIES THROUGH LX SWITCH IN EXIT DEVICE SUCH THAT ON VALID CARD OR TIME ZONE CONTROL ACTUATOR CAN BE PRESSED TO START OPENING CYCLE KEY OVER-RIDE WILL CAUSE DOOR FORCED EVENT IN ACCESS CONTROL SYSTEM. FREE EGRESS AT ALL TIMES.

|             | ELEVATION DRAWING                    |                            |                          |
|-------------|--------------------------------------|----------------------------|--------------------------|
| ALLEGION    | <sup>By:</sup> Jason Relyea DHT, DHC |                            | Checked<br>by:           |
| ELECTRIFIED | DATE:<br>03-15-2021<br>SCALE:        | VERSION:<br>1<br>REVISION: | <sup>DRAWING</sup> 3237C |
| DRAWINGS    | N.T.S.                               |                            |                          |