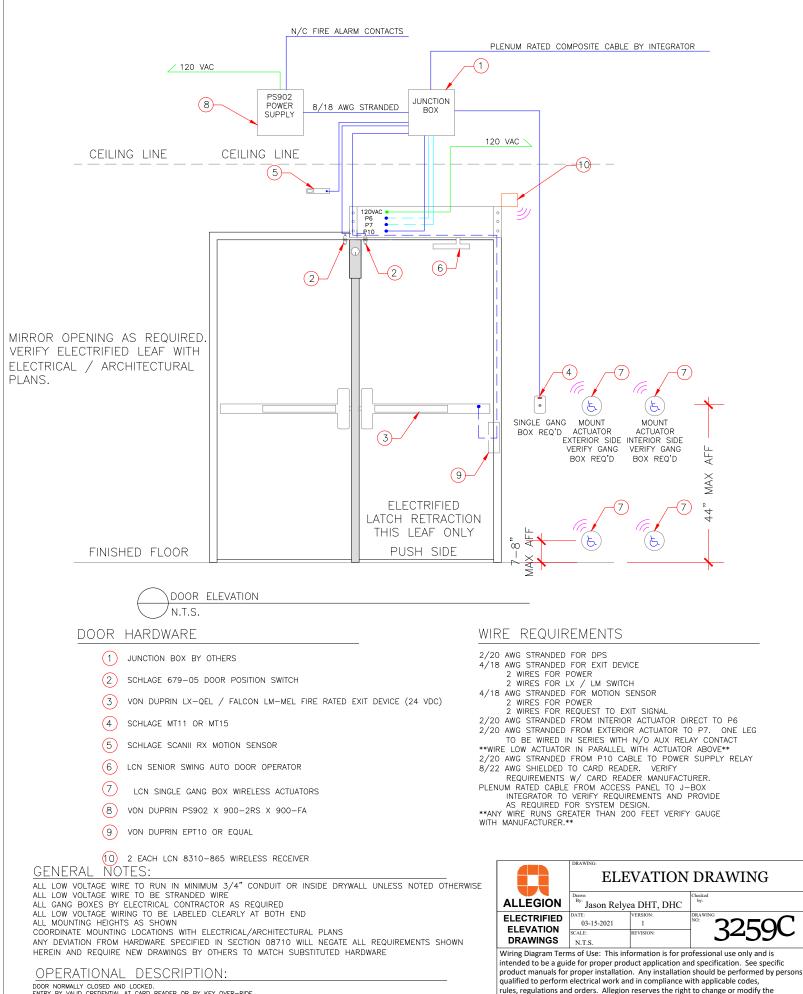

DOR NORMALLY CLOSED AND LOCKED. ENTRY BY VALID CREDENTIAL AT CARD READER OR BY KEY OVER-RIDE. RX MOTION SENSOR SHUNTS DOOR FORCED OPEN IN ACCESS CONTROL. SYSTEM. INTERIOR ACTUATOR TO START OPENING CYCLE (UNLESS ADD IS POWERED OFF) EXTERIOR ACTUATOR WIRED IN SERIES THROUGH LX SWITCH IN EXIT DEVICE SUCH THAT ON VALID CARD OR TIME ZONE CONTROL ACTUATOR CAN BE PRESSED TO START OPENING CYCLE KEY OVER-RIDE WILL CAUSE DOOR FORCED EVENT IN ACCESS CONTROL SYSTEM. FREE EGRESS AT ALL TIMES.