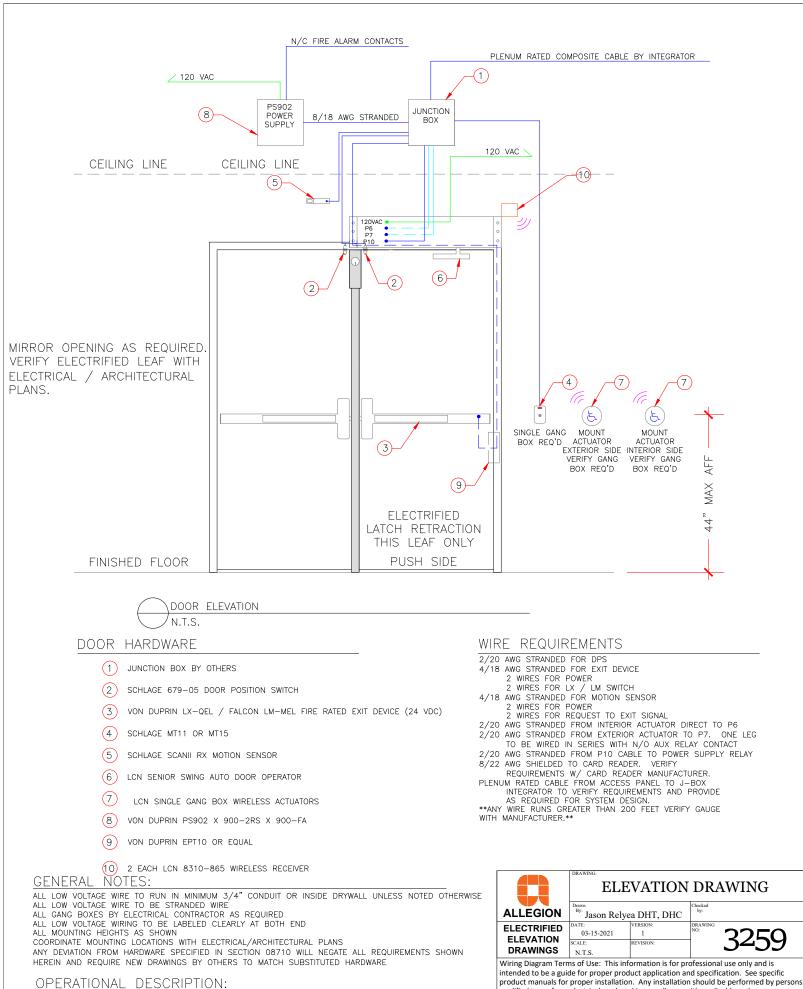

## OPERATIONAL DESCRIPTION:

DOR NORMALLY CLOSED AND LOCKED. ENTRY BY VALID CREDENTIAL AT CARD READER OR BY KEY OVER-RIDE. RX MOTION SENSOR SHUNTS DOOR FORCED OPEN IN ACCESS CONTROL. SYSTEM. INTERIOR ACTUATOR TO START OPENING CYCLE (UNLESS ADD IS POWERED OFF) EXTERIOR ACTUATOR WIRED IN SERIES THROUGH LX SWITCH IN EXIT DEVICE SUCH THAT ON VALID CARD OR TIME ZONE CONTROL ACTUATOR CAN BE PRESSED TO START OPENING CYCLE KEY OVER-RIDE WILL CAUSE DOOR FORCED EVENT IN ACCESS CONTROL SYSTEM. FREE EGRESS AT ALL TIMES.