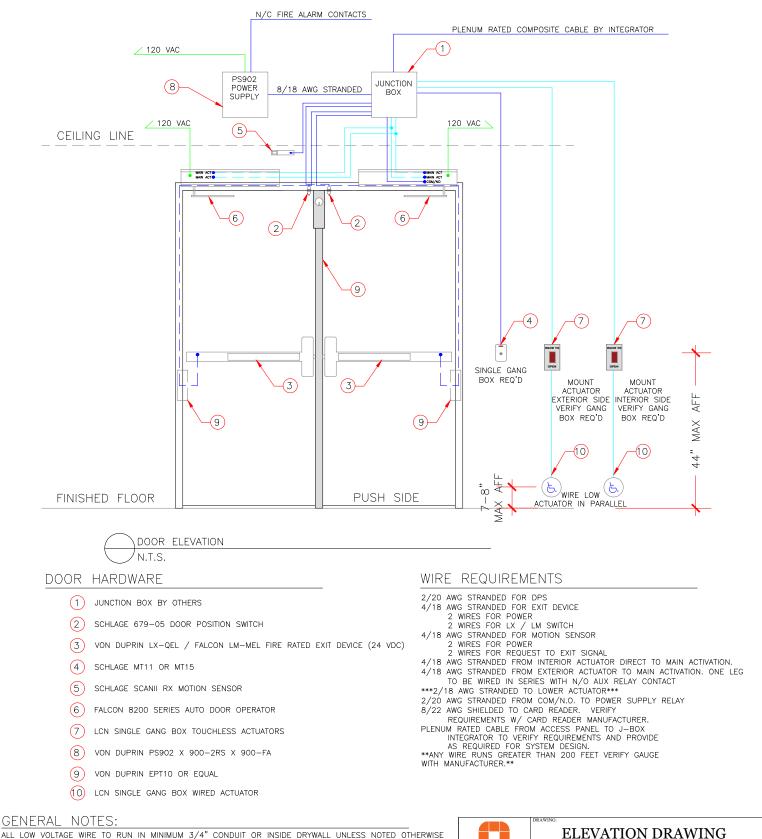

- ALL LOW VOLTAGE WIRE TO BE STRANDED WIRE ALL GANG BOXES BY ELECTRICAL CONTRACTOR AS REQUIRED ALL LOW VOLTAGE WIRING TO BE LABELED CLEARLY AT BOTH END ALL MOUNTING HEIGHTS AS SHOWN
- COORDINATE MOUNTING LOCATIONS WITH ELECTRICAL/ARCHITECTURAL PLANS
- ANY DEVIATION FROM HARDWARE SPECIFIED IN SECTION 08710 WILL NEGATE ALL REQUIREMENTS SHOWN
- HEREIN AND REQUIRE NEW DRAWINGS BY OTHERS TO MATCH SUBSTITUTED HARDWARE

## DESCRIPTION: **OPERATIONAL**

UT EINATIONAL DESENTITION. DOOR NORMALY CLOSED AND LOCKED ENTRY BY VALID CREDENTIAL AT CARD READER OR BY KEY OVER-RIDE. ENTRY BY VALID CREDENTIAL AT CARD READER OR BY KEY OVER-RIDE. STA MOTION SENSOR SHUTING DOOR FORCED OPEN IN ACCESS CONTROL SYSTEM. INTERIOR ACTUATOR WIRE IN SERIES THROUGH LY SWITCH IN EXIT DEVICE SUCH THAT ON VALID CARD OR TIME ZONE CONTROL ACTUATOR CAN BE PRESSED TO START OPENING CYCLE KEY OVER-RIDE WILL CAUSE DOOR FORCED EVENT IN ACCESS CONTROL SYSTEM. FREE EGRESS AT ALL TIMES.