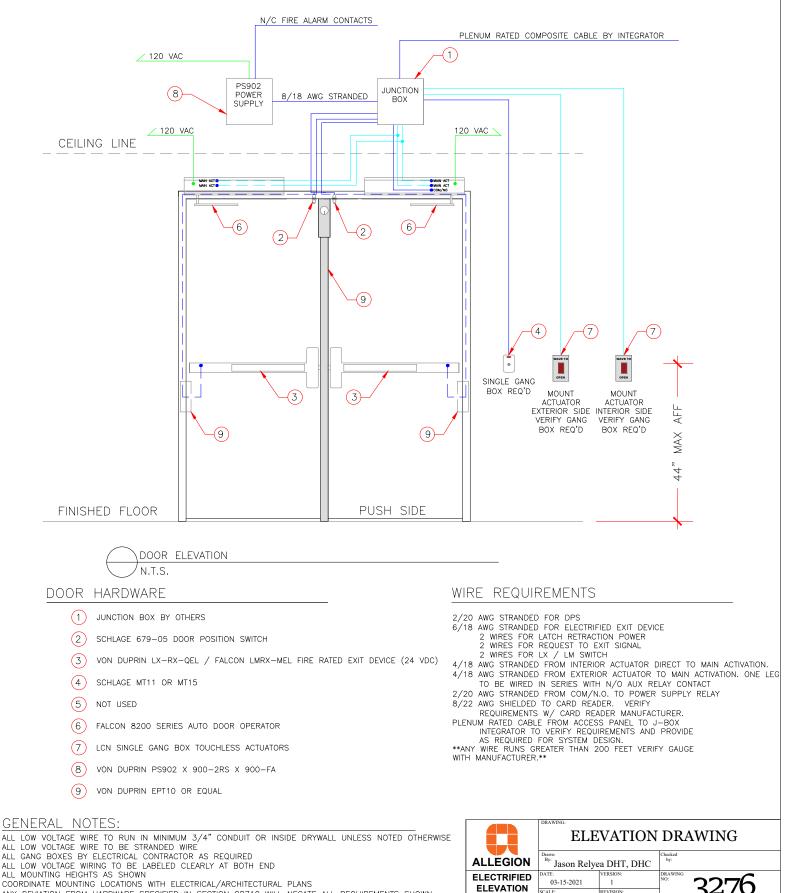

COORDINATE MOUNTING LOCATIONS WITH ELECTRICAL/ARCHITECTURAL PLANS ANY DEVIATION FROM HARDWARE SPECIFIED IN SECTION 08710 WILL NEGATE ALL REQUIREMENTS SHOWN HEREIN AND REQUIRE NEW DRAWINGS BY OTHERS TO MATCH SUBSTITUTED HARDWARE

## OPERATIONAL DESCRIPTION:

DOR NORMALLY CLOSED AND LOCKED. ENTRY BY VALID CREDENTIAL AT CARD READER OR BY KEY OVER-RIDE. RX SWITCH / MOTION SENSOR SHUNTS DOOR FORCED OPEN IN ACCESS CONTROL SYSTEM. INTERIOR ACTUATOR TO START OPENING CYCLE (UNLESS ADD IS POWERED OFF) EXTERIOR ACTUATOR WIRED IN SENES THROUGH LX SWITCH IN EXIT DEVICE SUCH THAT ON VALID CARD OR TIME ZONE CONTROL ACTUATOR CAN BE PRESSED TO START OPENING CYCLE KEY OVER-RIDE WILL CAUSE DOOR FORCED EVENT IN ACCESS CONTROL SYSTEM. FREE EGRESS AT ALL TIMES.