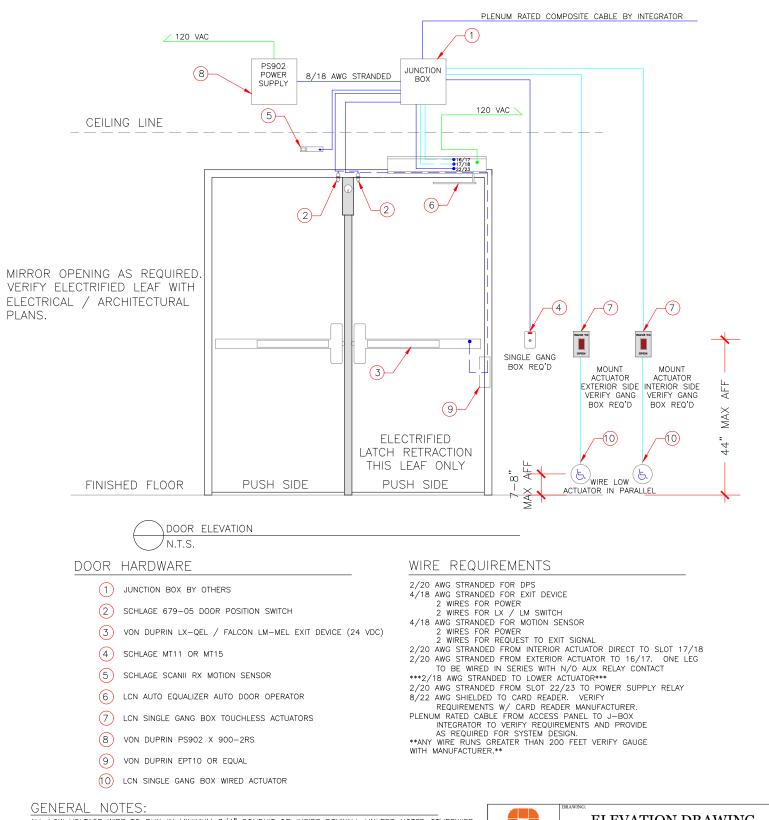

ALL LOW VOLTAGE WIRE TO RUN IN MINIMUM 3/4" CONDUIT OR INSIDE DRYWALL UNLESS NOTED OTHERWISE ALL LOW VOLTAGE WIRE TO BE STRANDED WIRE ALL GANG BOXES BY ELECTRICAL CONTRACTOR AS REQUIRED ALL LOW VOLTAGE WIRING TO BE LABELED CLEARLY AT BOTH END ALL MOUNTING HEIGHTS AS SHOWN COORDINATE MOUNTING LOCATIONS WITH ELECTRICAL/ARCHITECTURAL PLANS ANY DEVIATION FROM HARDWARE SPECIFIED IN SECTION 08710 WILL NEGATE ALL REQUIREMENTS SHOWN HEREIN AND REQUIRE NEW DRAWINGS BY OTHERS TO MATCH SUBSTITUTED HARDWARE OPERATIONAL DESCRIPTION:

UT EINATIONAL DESCRIPTION. DOOR NORMALY CLOSED AND LOCKED. ENTRY BY VALID CREDENTIAL AT CARD READER OR BY KEY OVER-RIDE. EX MOTION SENSOR SHUNTS DOOR FORCED OPEN IN ACCESS CONTROL SYSTEM. INTERIOR ACTUATOR VIEWEI IN SERIES THROUGH LY SWITCH IN EXIT DEVICE SUCH THAT ON VALID CARD OR TIME ZONE CONTROL ACTUATOR CAN BE PRESSED TO START OPENING CYCLE KEY OVER-RIDE VILL CAUSE DOOR FORCED EVENT IN ACCESS CONTROL SYSTEM. FREE EGRESS AT ALL TIMES.