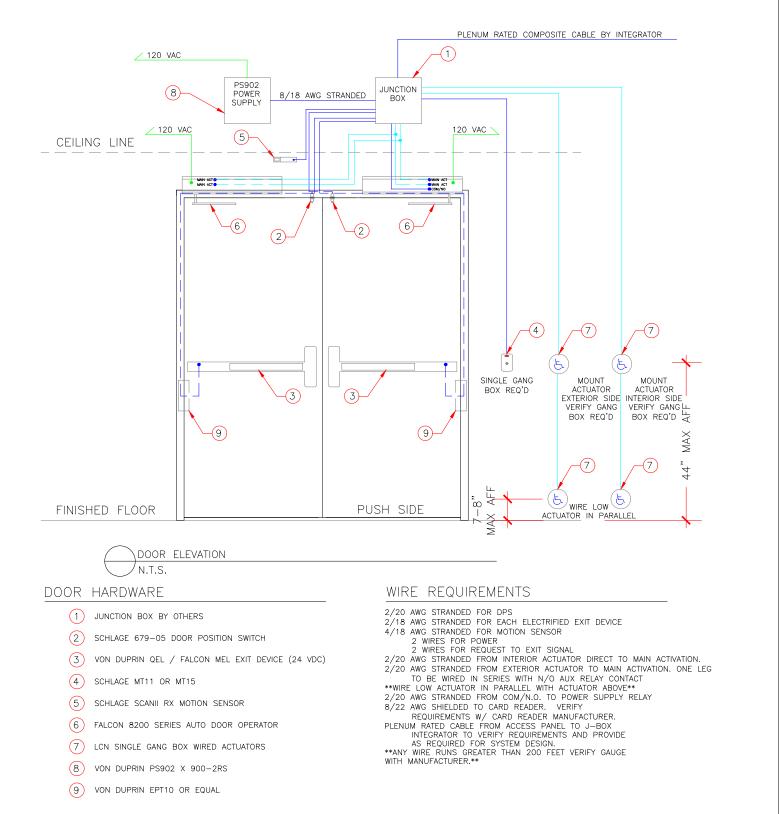

## GENERAL NOTES:

ALL LOW VOLTAGE WIRE TO RUN IN MINIMUM 3/4" CONDUIT OR INSIDE DRYWALL UNLESS NOTED OTHERWISE ALL LOW VOLTAGE WIRE TO BE STRANDED WIRE ALL GANG BOXES BY ELECTRICAL CONTRACTOR AS REQUIRED ALL LOW VOLTAGE WIRING TO BE LABELED CLEARLY AT BOTH END ALL MOUNTING HEIGHTS AS SHOWN COORDINATE MOUNTING LOCATIONS WITH ELECTRICAL/ARCHITECTURAL PLANS ANY DEVIATION FROM HARDWARE SPECIFIED IN SECTION 08710 WILL NEGATE ALL REQUIREMENTS SHOWN HEREIN AND REQUIRE NEW DRAWINGS BY OTHERS TO MATCH SUBSTITUTED HARDWARE

## OPERATIONAL DESCRIPTION:

DOR NORMALLY CLOSED AND LOCKED. ENTRY BY VALID CREDENTIAL AT CARD READER OR BY KEY OVER-RIDE. RX MOTION SENSOR SHUNTS DOOR FORCED OPEN IN ACCESS CONTROL SYSTEM. INTERIOR ACTUATOR TO START OPENING CYCLE (UNLESS ADD IS POWERED OFF) EXTERIOR ACTUATOR WIRED IN SERIES THROUGH ACCESS CONTROL SYSTEM AUX RELAY SUCH THAT ON VALID CARD OR TIME ZONE CONTROL ACTUATOR CAN BE PRESSED TO START OPENING CYCLE. KEY OVER-RIDE WILL CAUSE DOOR FORCED DEVENT IN ACCESS CONTROL SYSTEM. FREE EGRESS AT ALL TIMES.