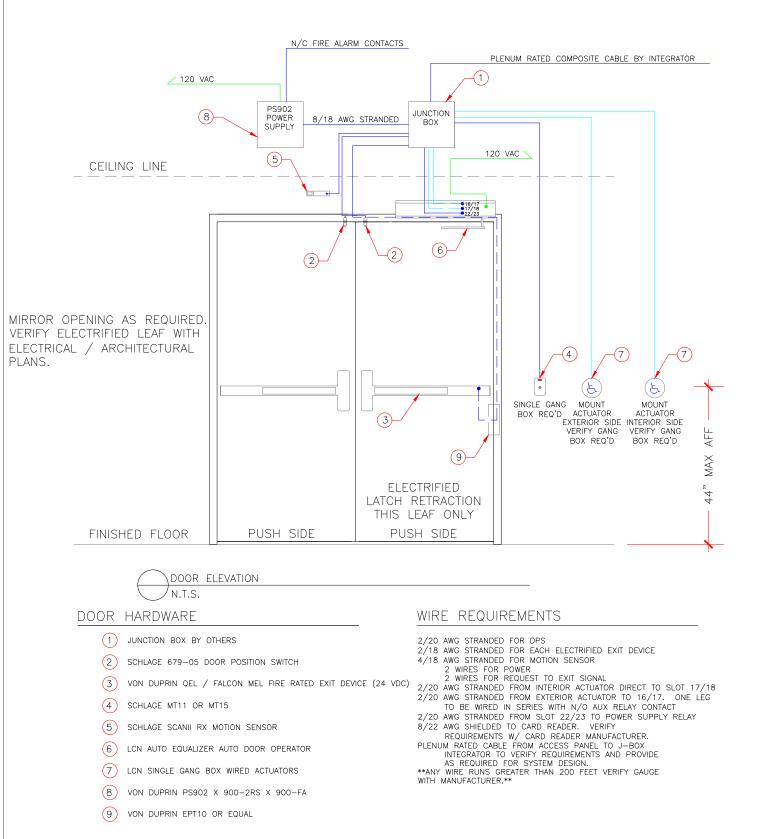

## GENERAL NOTES:

ALL LOW VOLTAGE WIRE TO RUN IN MINIMUM 3/4" CONDUIT OR INSIDE DRYWALL UNLESS NOTED OTHERWISE ALL LOW VOLTAGE WIRE TO BE STRANDED WIRE ALL GAN BOXES BY ELECTRICAL CONTRACTOR AS REQUIRED ALL LOW VOLTAGE WIRING TO BE LABELED CLEARLY AT BOTH END ALL MOUNTING HEIGHTS AS SHOWN COORDINATE MOUNTING LOCATIONS WITH ELECTRICAL/ARCHITECTURAL PLANS ANY DEVIATION FROM HARDWARE SPECIFIED IN SECTION 08710 WILL NEGATE ALL REQUIREMENTS SHOWN HEREIN AND REQUIRE NEW DRAWINGS BY OTHERS TO MATCH SUBSTITUTED HARDWARE

## OPERATIONAL DESCRIPTION:

DOR NORMALLY CLOSED AND LOCKED. ENTRY BY VALID CREDENTIAL AT CARD READER OR BY KEY OVER-RIDE. RX MOTION SENSOR SHUNTS DOOR FORCED OPEN IN ACCESS CONTROL SYSTEM. INTERIOR ACTUATOR TO START OPENING CYCLE (UNLESS ADD IS POWERED OFF) EXTERIOR ACTUATOR WIRED IN SERIES THROUGH ACCESS CONTROL SYSTEM AUX RELAY SUCH THAT ON VALID CARD OR TIME ZONE CONTROL ACTUATOR CAN BE PRESSED TO START OPENING CYCLE. KEY OVER-RIDE WILL CAUSE DOOR FORCED DEVENT IN ACCESS CONTROL SYSTEM. FREE EGRESS AT ALL TIMES.