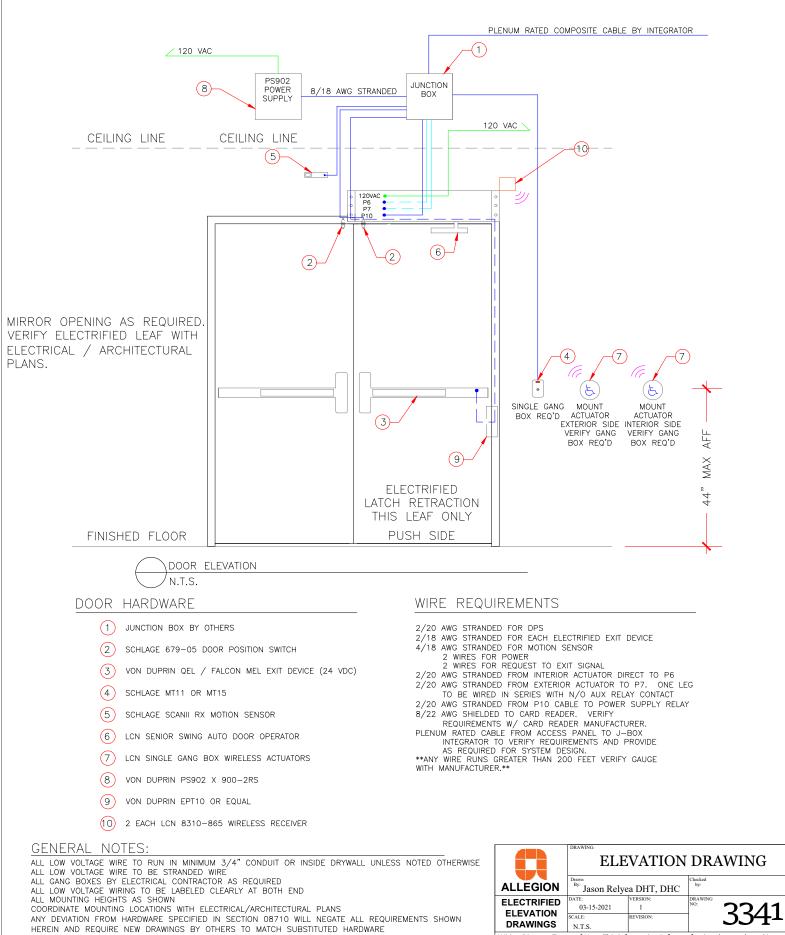

## OPERATIONAL DESCRIPTION:

DOR NORMALLY CLOSED AND LOCKED. ENTRY BY VALID CREDENTIAL AT CARD READER OR BY KEY OVER-RIDE. RX MOTION SENSOR SHUNTS DOOR FORCED OPEN IN ACCESS CONTROL SYSTEM. INTERIOR ACTUATOR TO START OPENING CYCLE (UNLESS ADD IS POWERED OFF) EXTERIOR ACTUATOR WIRED IN SERIES THROUGH ACCESS CONTROL SYSTEM AUX RELAY SUCH THAT ON VALID CARD OR TIME ZONE CONTROL ACTUATOR CAN BE PRESSED TO START OPENING CYCLE. KEY OVER-RIDE WILL CAUSE DOOR FORCED DEVENT IN ACCESS CONTROL SYSTEM. FREE EGRESS AT ALL TIMES.