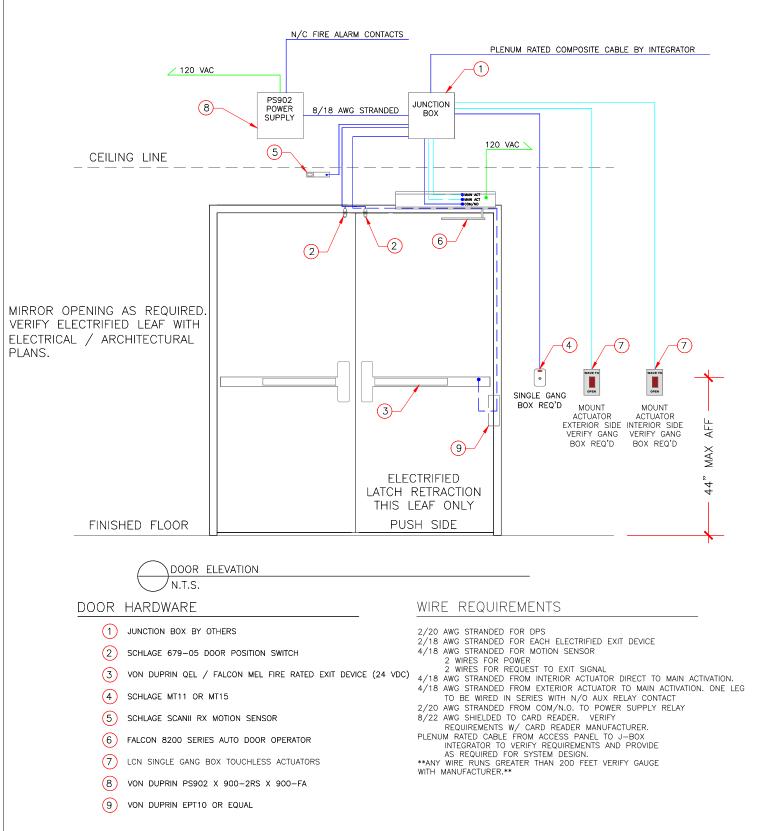

## GENERAL NOTES:

ALL LOW VOLTAGE WIRE TO RUN IN MINIMUM 3/4" CONDUIT OR INSIDE DRYWALL UNLESS NOTED OTHERWISE ALL LOW VOLTAGE WIRE TO BE STRANDED WIRE ALL GANG BOXES BY ELECTRICAL CONTRACTOR AS REQUIRED ALL LOW VOLTAGE WIRING TO BE LABELED CLEARLY AT BOTH END ALL MOUNTING HEIGHTS AS SHOWN COORDINATE MOUNTING LOCATIONS WITH ELECTRICAL/ARCHITECTURAL PLANS ANY DEVIATION FROM HARDWARE SPECIFIED IN SECTION 08710 WILL NEGATE ALL REQUIREMENTS SHOWN HEREIN AND REQUIRE NEW DRAWINGS BY OTHERS TO MATCH SUBSTITUTED HARDWARE

## **OPERATIONAL DESCRIPTION:**

DOR NORMALLY CLOSED AND LOCKED. ENTRY BY VALID CREDENTIAL AT CARD READER OR BY KEY OVER-RIDE. RX MOTION SENSOR SHUNTS DOOR FORCED OPEN IN ACCESS CONTROL SYSTEM. INTERIOR ACTUATOR TO START OPENING CYCLE (UNLESS ADO IS POWERED OFF) EXTERIOR ACTUATOR WIRED IN SERIES THROUGH ACCESS CONTROL SYSTEM AUX RELAY SUCH THAT ON VALID CARD OR TIME ZONE CONTROL ACTUATOR CAN BE PRESSED TO START OPENING CYCLE. KEY OVER-RIDE WILL CAUSE DOOR FORCED DEVENT IN ACCESS CONTROL SYSTEM. FREE EGRESS AT ALL TIMES.