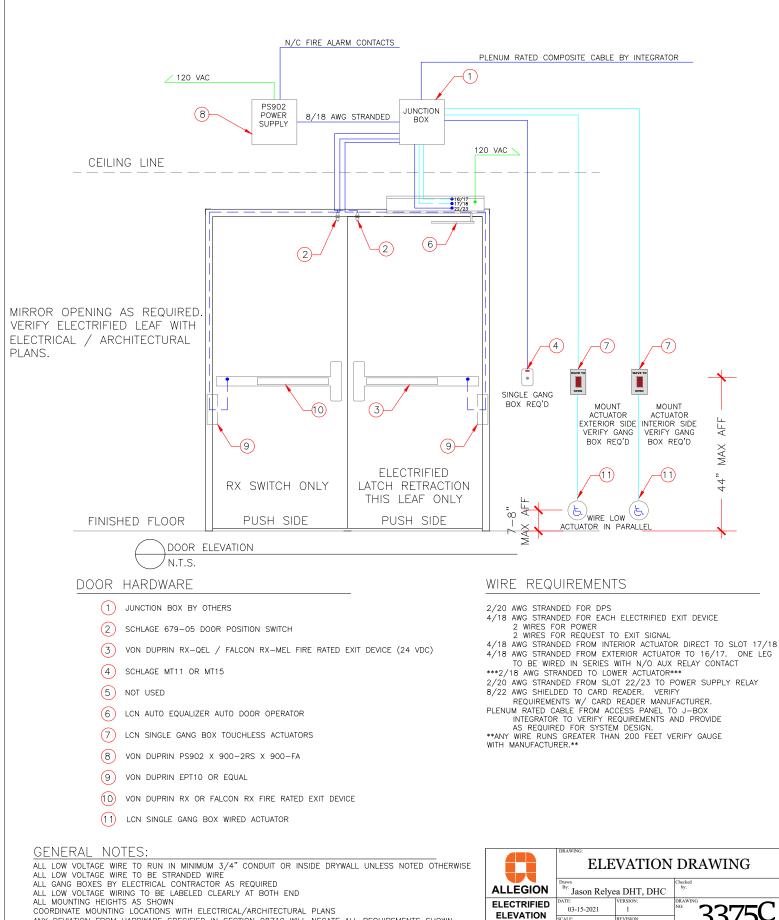

## OPERATIONAL DESCRIPTION:

DOD NORMALLY CLOSED AND LOCKED. ENTRY BY VALD CREDENTIAL AT CARD READER OR BY KEY OVER-RIDE. RX SWITCH / MOTION SENSOR SHUNTS DOOR FORCED OPEN IN ACCESS CONTROL SYSTEM. INTERIOR ACTUATOR WITCH IN SENSOR SHUNTS DOOR FORCED OPEN IN ACCESS CONTROL SYSTEM. EXTERIOR ACTUATOR WITCH IN SERIES THROUGH ACCESS CONTROL SYSTEM AUX RELAY SUCH THAT ON VALID CARD OR TIME ZONE CONTROL ACTUATOR WITCH SUSSE DOOR FORCED EVENT IN ACCESS CONTROL SYSTEM. FREE EGRESS AT ALL TIMES.