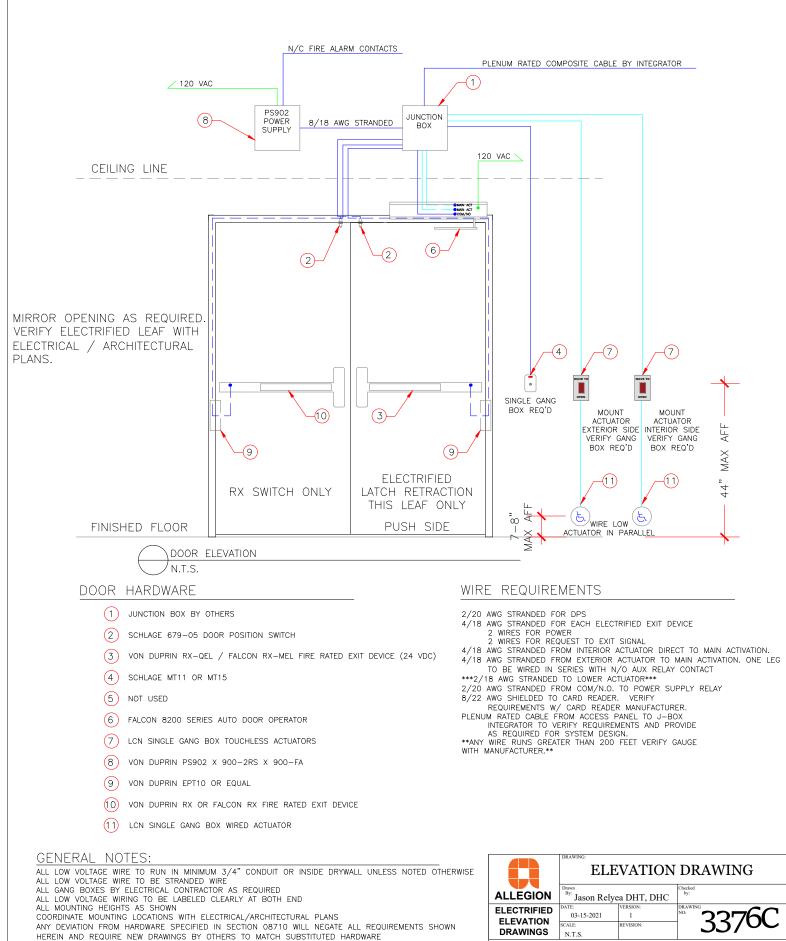

OPERATIONAL DESCRIPTION:

DOD NORMALLY CLOSED AND LOCKED. ENTRY BY VALD CREDENTIAL AT CARD READER OR BY KEY OVER-RIDE. RX SWITCH / MOTION SENSOR SHUNTS DOOR FORCED OPEN IN ACCESS CONTROL SYSTEM. INTERIOR ACTUATOR WITCH IN SENSOR SHUNTS DOOR FORCED OPEN IN ACCESS CONTROL SYSTEM. EXTERIOR ACTUATOR WITCH IN SERIES THROUGH ACCESS CONTROL SYSTEM AUX RELAY SUCH THAT ON VALID CARD OR TIME ZONE CONTROL ACTUATOR WITCH SUSSE DOOR FORCED EVENT IN ACCESS CONTROL SYSTEM. FREE EGRESS AT ALL TIMES.