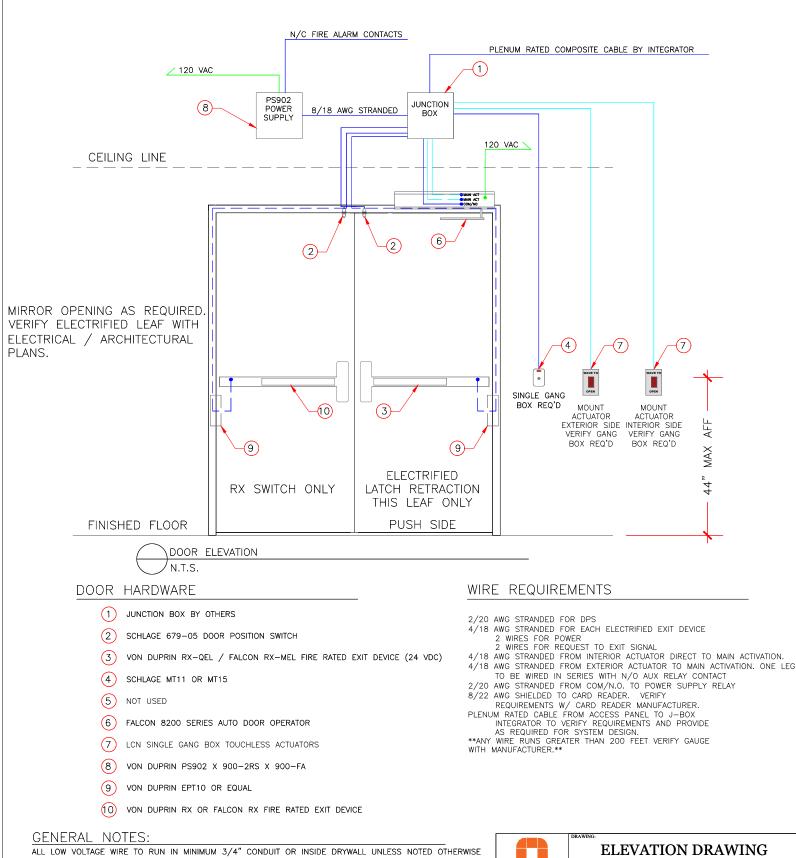

## **OPERATIONAL DESCRIPTION:**

DOR NORMALLY CLOSED AND LOCKED. ENTRY BY VALID CREDENTIAL AT CARD READER OR BY KEY OVER-RIDE. RX SWITCH / MOTION SENSOR SHUNTS DOOR FORCED OPEN IN ACCESS CONTROL SYSTEM. INTERIOR ACTUATOR TO START OPENING CYCLE (UNLESS ADO IS POWERED OFF) EXTERIOR ACTUATOR WIRED IN SERIES THROUGH ACCESS CONTROL SYSTEM AUX RELAY SUCH THAT ON VALID CARD OR TIME ZONE CONTROL ACTUATOR CAN BE PRESSED TO START OPENING CYCLE. KEY OVER-RIDE WILL CAUSE DOOR FORCED EVENT IN ACCESS CONTROL SYSTEM. FREE EGRESS AT ALL TIMES.

|                                      | ELEVATION DRAWING                                        |                            |                |      |
|--------------------------------------|----------------------------------------------------------|----------------------------|----------------|------|
| ALLEGION                             | <sup>Drawn</sup><br><sup>By:</sup> Jason Relyea DHT, DHC |                            | Checked<br>by: |      |
| ELECTRIFIED<br>ELEVATION<br>DRAWINGS | DATE:<br>03-15-2021<br>SCALE:<br>N.T.S.                  | VERSION:<br>1<br>REVISION: | DRAWING<br>NO: | 3376 |