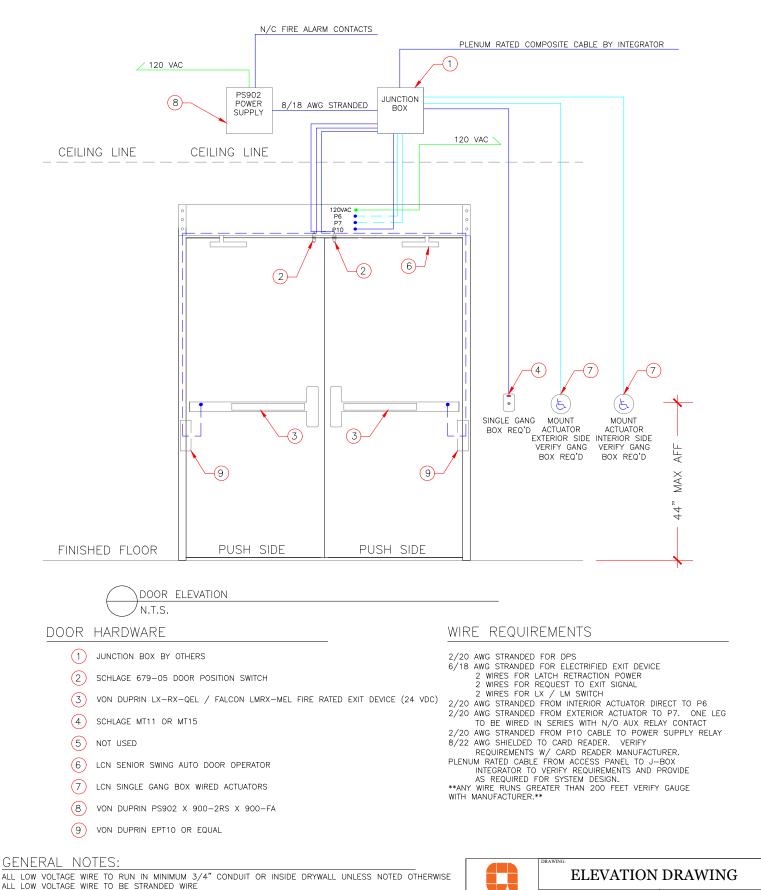

## OPERATIONAL DESCRIPTION:

DOR NORMALLY CLOSED AND LOCKED. ENTRY BY VALID CREDENTIAL AT CARD READER OR BY KEY OVER-RIDE. RX SWITCH / MOTION SENSOR SHUNTS DOOR FORCED OPEN IN ACCESS CONTROL SYSTEM. INTERIOR ACTUATOR TO START OPENING CYCLE (UNLESS ADD IS POWERED OFF) EXTERIOR ACTUATOR WIRED IN SENES THROUGH LX SWITCH IN EXIT DEVICE SUCH THAT ON VALID CARD OR TIME ZONE CONTROL ACTUATOR CAN BE PRESSED TO START OPENING CYCLE KEY OVER-RIDE WILL CAUSE DOOR FORCED EVENT IN ACCESS CONTROL SYSTEM. FREE EGRESS AT ALL TIMES.

|                                      | ELEVATION DRAWING                                        |                            |                |
|--------------------------------------|----------------------------------------------------------|----------------------------|----------------|
| ALLEGION                             | <sup>Drawn</sup><br><sup>By:</sup> Jason Relyea DHT, DHC |                            | Checked<br>by: |
| ELECTRIFIED<br>ELEVATION<br>DRAWINGS | DATE:<br>03-15-2021<br>SCALE:<br>N.T.S.                  | VERSION:<br>1<br>REVISION: | DRAWING 3386   |