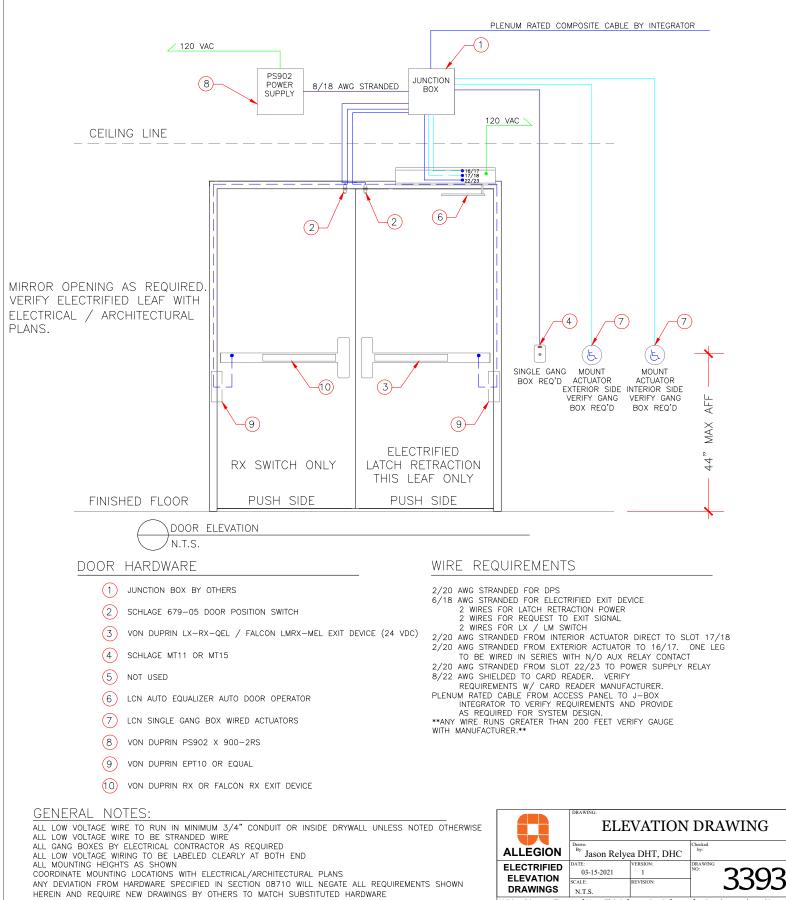

OPERATIONAL DESCRIPTION:

DOR NORMALLY CLOSED AND LOCKED. ENTRY BY VALID CREDENTIAL AT CARD READER OR BY KEY OVER-RIDE. RX SWITCH / MOTION SENSOR SHUNTS DOOR FORCED OPEN IN ACCESS CONTROL SYSTEM. INTERIOR ACTUATOR TO START OPENING CYCLE (UNLESS ADD IS POWERED OFF) EXTERIOR ACTUATOR WIRED IN SENES THROUGH LX SWITCH IN EXIT DEVICE SUCH THAT ON VALID CARD OR TIME ZONE CONTROL ACTUATOR CAN BE PRESSED TO START OPENING CYCLE KEY OVER-RIDE WILL CAUSE DOOR FORCED EVENT IN ACCESS CONTROL SYSTEM. FREE EGRESS AT ALL TIMES. Wiring Diagram Terms of Use: This information is for professional use only and is intended to be a guide for proper product application and specification. See specific product manuals for proper installation. Any installation should be performed by persons qualified to perform electrical work and in compliance with applicable codes, rules, regulations and orders. Allegion reserves the right to change or modify the information herein without notice. No warranties, express or implied, are provided by Allegion as a result of this information. Any and all use and reproduction of the information herein except for product application and specification is expressly forbidden.