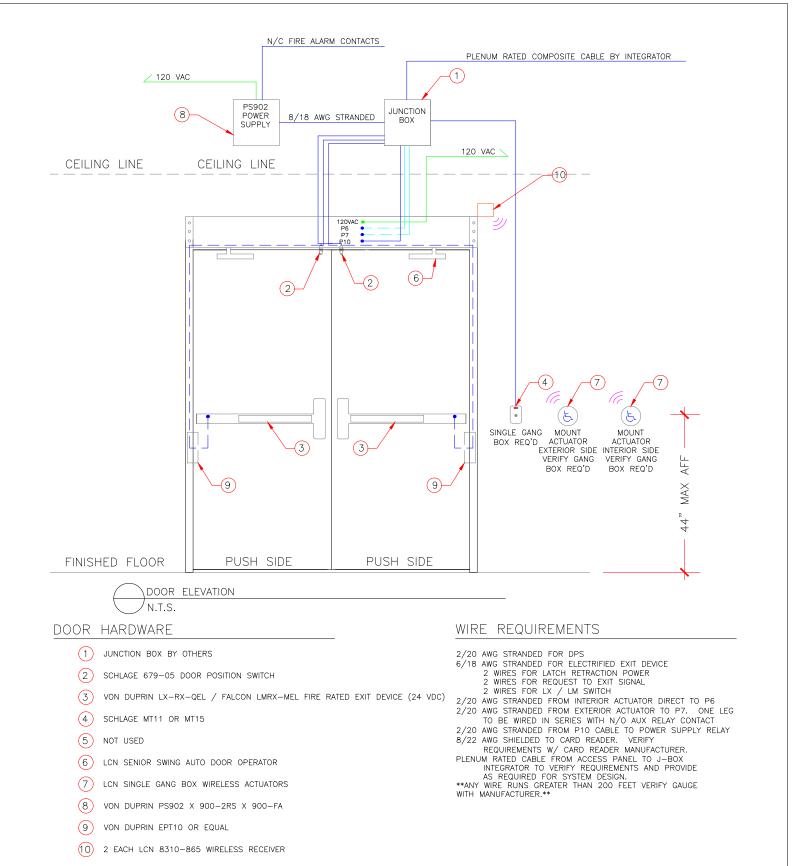

## GENERAL NOTES:

ALL LOW VOLTAGE WIRE TO RUN IN MINIMUM 3/4" CONDUIT OR INSIDE DRYWALL UNLESS NOTED OTHERWISE ALL LOW VOLTAGE WIRE TO BE STRANDED WIRE ALL GAN BOXES BY ELECTRICAL CONTRACTOR AS REQUIRED ALL LOW VOLTAGE WIRING TO BE LABELED CLEARLY AT BOTH END ALL MOUNTING HEIGHTS AS SHOWN COORDINATE MOUNTING LOCATIONS WITH ELECTRICAL/ARCHITECTURAL PLANS ANY DEVIATION FROM HARDWARE SPECIFIED IN SECTION 08710 WILL NEGATE ALL REQUIREMENTS SHOWN HEREIN AND REQUIRE NEW DRAWINGS BY OTHERS TO MATCH SUBSTITUTED HARDWARE

## OPERATIONAL DESCRIPTION:

DOR NORMALLY CLOSED AND LOCKED. ENTRY BY VALID CREDENTIAL AT CARD READER OR BY KEY OVER-RIDE. RX SWITCH / MOTION SENSOR SHUNTS DOOR FORCED OPEN IN ACCESS CONTROL SYSTEM. INTERIOR ACTUATOR TO START OPENING CYCLE (UNLESS ADD IS POWERED OFF) EXTERIOR ACTUATOR WIRED IN SENES THROUGH LX SWITCH IN EXIT DEVICE SUCH THAT ON VALID CARD OR TIME ZONE CONTROL ACTUATOR CAN BE PRESSED TO START OPENING CYCLE KEY OVER-RIDE WILL CAUSE DOOR FORCED EVENT IN ACCESS CONTROL SYSTEM. FREE EGRESS AT ALL TIMES.