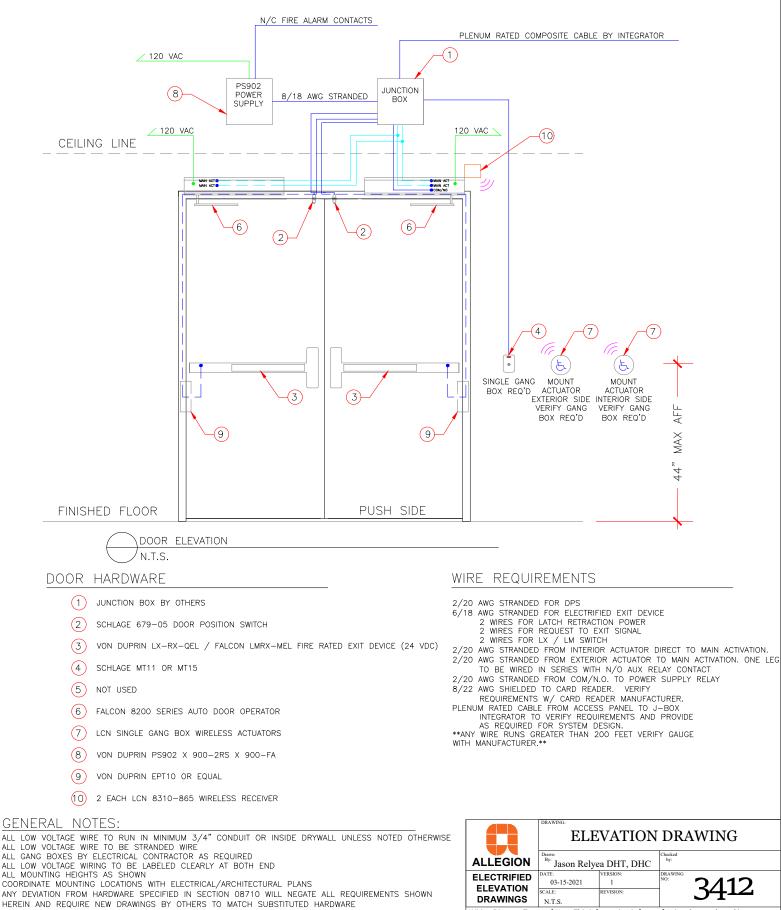

## OPERATIONAL DESCRIPTION:

DOR NORMALLY CLOSED AND LOCKED. ENTRY BY VALID CREDENTIAL AT CARD READER OR BY KEY OVER-RIDE. RX SWITCH / MOTION SENSOR SHUNTS DOOR FORCED OPEN IN ACCESS CONTROL SYSTEM. INTERIOR ACTUATOR TO START OPENING CYCLE (UNLESS ADD IS POWERED OFF) EXTERIOR ACTUATOR WIRED IN SENES THROUGH LX SWITCH IN EXIT DEVICE SUCH THAT ON VALID CARD OR TIME ZONE CONTROL ACTUATOR CAN BE PRESSED TO START OPENING CYCLE KEY OVER-RIDE WILL CAUSE DOOR FORCED EVENT IN ACCESS CONTROL SYSTEM. FREE EGRESS AT ALL TIMES. Wiring Diagram Terms of Use: This information is for professional use only and is intended to be a guide for proper product application and specification. See specific product manuals for proper installation. Any installation should be performed by persons qualified to perform electrical work and in compliance with applicable codes, rules, regulations and orders. Allegion reserves the right to change or modify the information herein without notice. No warranties, express or implied, are provided by Allegion as a result of this information. Any and all use and reproduction of the information herein except for product application and specification is expressly forbidden.