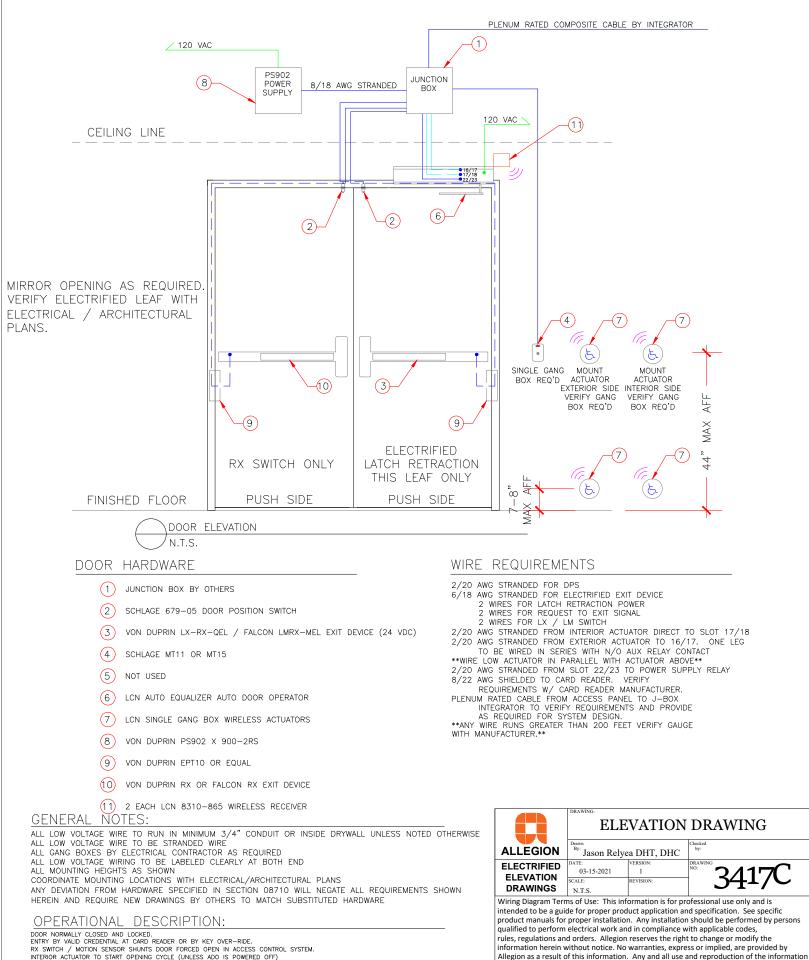

DOOR NORMALLY CLOSED AND LOCKED. ENTRY BY VALID CREDENTIAL AT CARD READER OR BY KEY OVER-RIDE. RX SWITCH / MOTION SENSOR SHUNTS DOOR FORCED OPEN IN ACCESS CONTROL SYSTEM. INTERIOR ACTUATOR TO START OPENING CYCLE (UNLESS ADD IS POWERED OFF) EXTERIOR ACTUATOR WIRED IN SERIES THROUGH LX SWITCH IN EXIT DEVICE SUCH THAT ON VALID CARD OR TIME ZONE CONTROL ACTUATOR CAN BE PRESSED TO START OPENING CYCLE KEY OVER-RIDE WILL CAUSE DOOR FORCED EVENT IN ACCESS CONTROL SYSTEM. FREE EGRESS AT ALL TIMES.