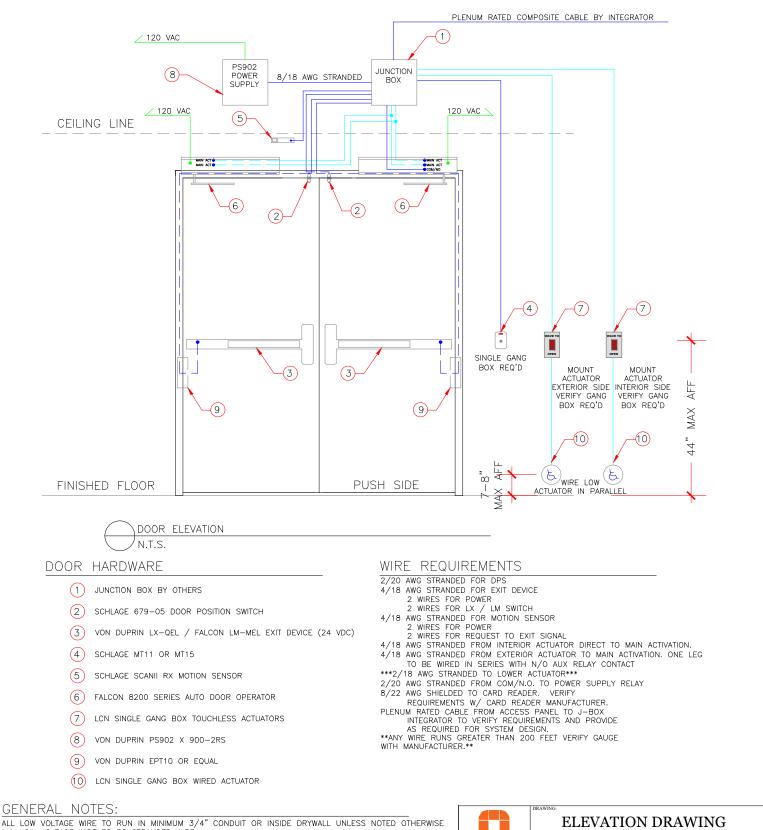

ALL LOW VOLTAGE WIRE TO BE STRANDED WIRE ALL LOW VOLTAGE WIRE TO BE STRANDED WIRE ALL LOW VOLTAGE WIRING TO BE LABELED CLEARLY AT BOTH END ALL MOUNTING HEIGHTS AS SHOWN COORDINATE MOUNTING LOCATIONS WITH ELECTRICAL/ARCHITECTURAL PLANS ANY DEVIATION FROM HARDWARE SPECIFIED IN SECTION 08710 WILL NEGATE ALL REQUIREMENTS SHOWN HEREIN AND REQUIRE NEW DRAWINGS BY OTHERS TO MATCH SUBSTITUTED HARDWARE

## OPERATIONAL DESCRIPTION:

DIDOR NORMALLY CLOSED AND LOCKED. ENTRY BY VALID CREDENTIAL AT CARD READER OR BY KEY OVER-RIDE. RX MOTION SENSOR SHUNTS DOOR FORCED OPEN IN ACCESS CONTROL SYSTEM. INTERIOR ACTUATOR VIEWEI IN SERIES THROUGH LX SWITCH IN EXIT DEVICE SUCH THAT ON VALID CARD OR TIME ZONE CONTROL ACTUATOR CAN BE PRESSED TO START OPENING CYCLE KEY OVER-RIDE WILL CAUSE DOOR FORCED EVENT IN ACCESS CONTROL SYSTEM. FREE EGRESS AT ALL TIMES.