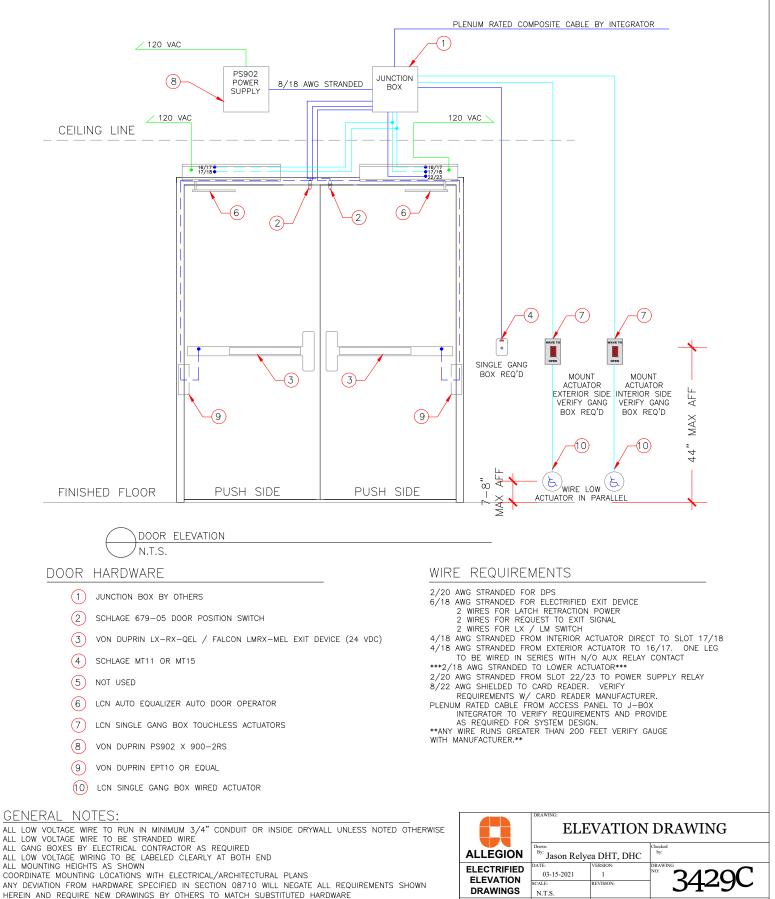

## OPERATIONAL DESCRIPTION:

DOR NORMALLY CLOSED AND LOCKED. ENTRY BY VALID CREDENTIAL AT CARD READER OR BY KEY OVER-RIDE. RX SWITCH / MOTION SENSOR SHUNTS DOOR FORCED OPEN IN ACCESS CONTROL SYSTEM. INTERIOR ACTUATOR TO START OPENING CYCLE (UNLESS ADO IS POWERED OFF) EXTERIOR ACTUATOR WIRED IN SERIES THROUGH LX SWITCH IN EXIT DEVICE SUCH THAT ON VALID CARD OR TIME ZONE CONTROL ACTUATOR CAN BE PRESSED TO START OPENING CYCLE KEY OVER-RIDE WILL CAUSE DOOR FORCED EVENT IN ACCESS CONTROL SYSTEM. FREE EGRESS AT ALL TIMES. Wiring Diagram Terms of Use: This information is for professional use only and is intended to be a guide for proper product application and specification. See specific product manuals for proper installation. Any installation should be performed by persons qualified to perform electrical work and in compliance with applicable codes, rules, regulations and orders. Allegion reserves the right to change or modify the information herein without notice. No warranties, express or implied, are provided by Allegion as a result of this information. Any and all use and reproduction of the information herein except for product application and specification is expressly forbidden.