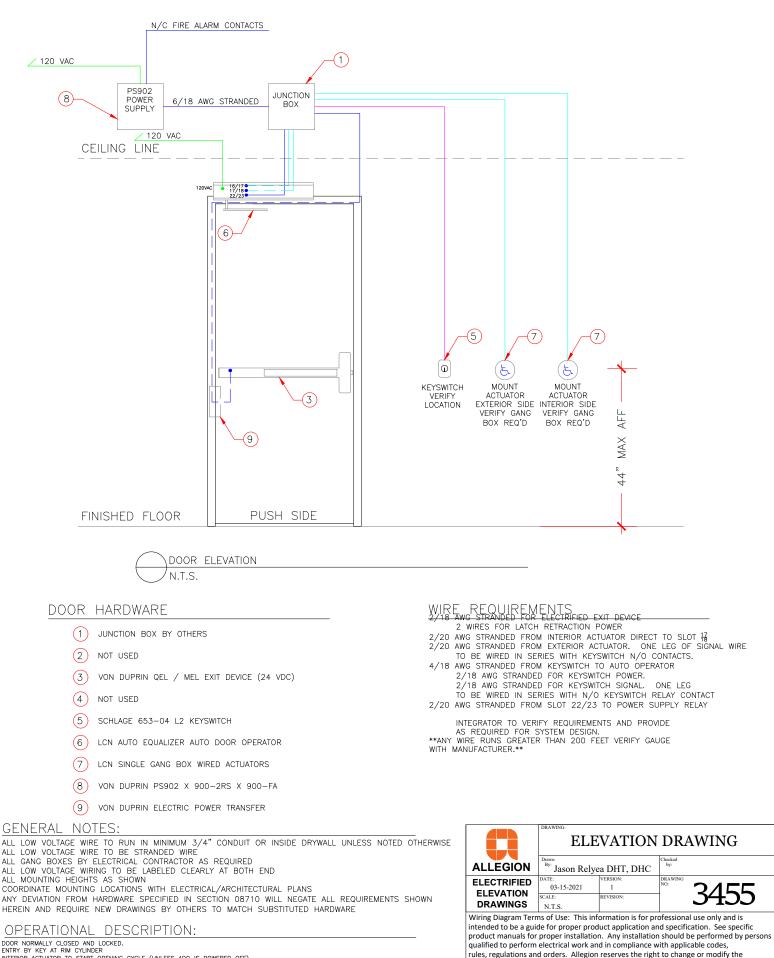

DOOR NORMALLY CLOSED AND LOCKED. ENTRY BY KEY AT RIM CYLINDER INTERIOR ACTUATOR TO START OPENING CYCLE (UNLESS ADO IS POWERED OFF) EXTERIOR ACTUATOR WIRED IN SERIES THROUGH KEYSWITCH RELAY SUCH THAT ACTUATOR CAN BE PRESSED TO START OPENING CYCLE WIREN KEYSWITCH IS TURNED ON. FREE EGRESS AT ALL TIMES.