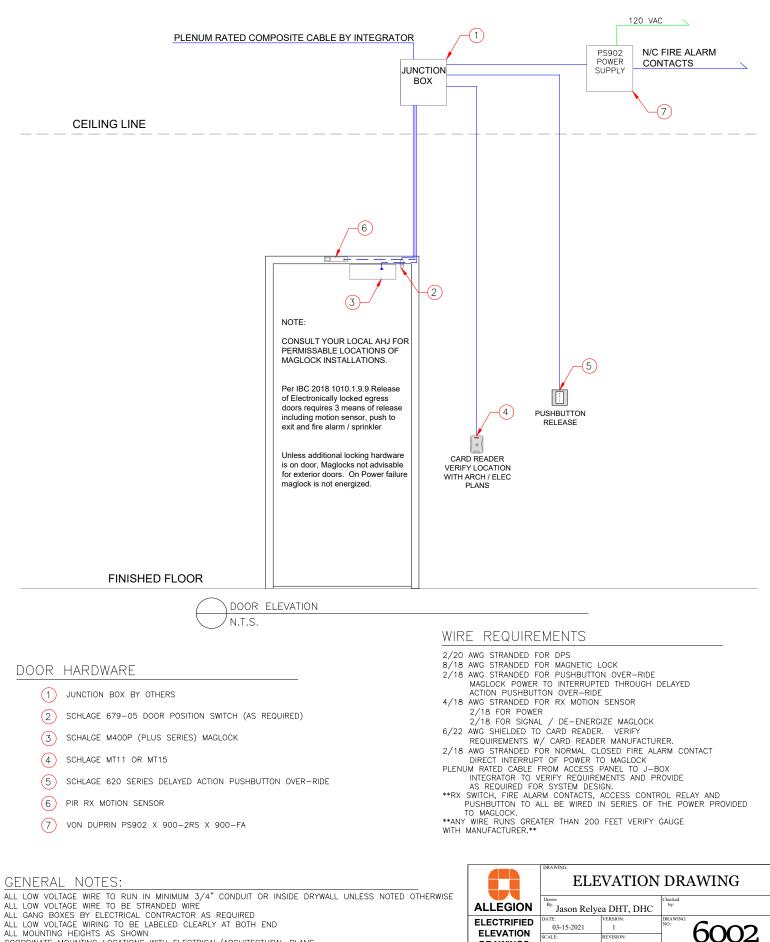

ALL MOUNTING HEIGHTS AS SHOWN COORDINATE MOUNTING LOCATIONS WITH ELECTRICAL/ARCHITECTURAL PLANS ANY DEVIATION FROM HARDWARE SPECIFIED IN SECTION 08710 WILL NEGATE ALL REQUIREMENTS SHOWN HEREIN AND REQUIRE NEW DRAWINGS BY OTHERS TO MATCH SUBSTITUTED HARDWARE

## **OPERATIONAL DESCRIPTION:**

| DOORS NORMALLY CLOSED AND LOCKED.                                                    |
|--------------------------------------------------------------------------------------|
| PRESENT VALID CREDENTIAL TO CARD READER TO RELEASE MAGLOCK. TIME DETERMINE BY ACCESS |
| CONTROL SYSTEM.                                                                      |
| RX MOTION SENSOR TO SHUNT DOOR FORCED ALARM. DE-ENERGIZE MAGLOCK FOR FREE EGRESS.    |
| EMERGENCY OVER-RIDE PUSHBUTTON TO BE LOCATED WITHIN 5 FEET OF OPENING                |
| ON FIRE ALARM, MAGNETIC LOCK TO DE-ENERGIZE ALLOWING FREE EGRESS.                    |
|                                                                                      |