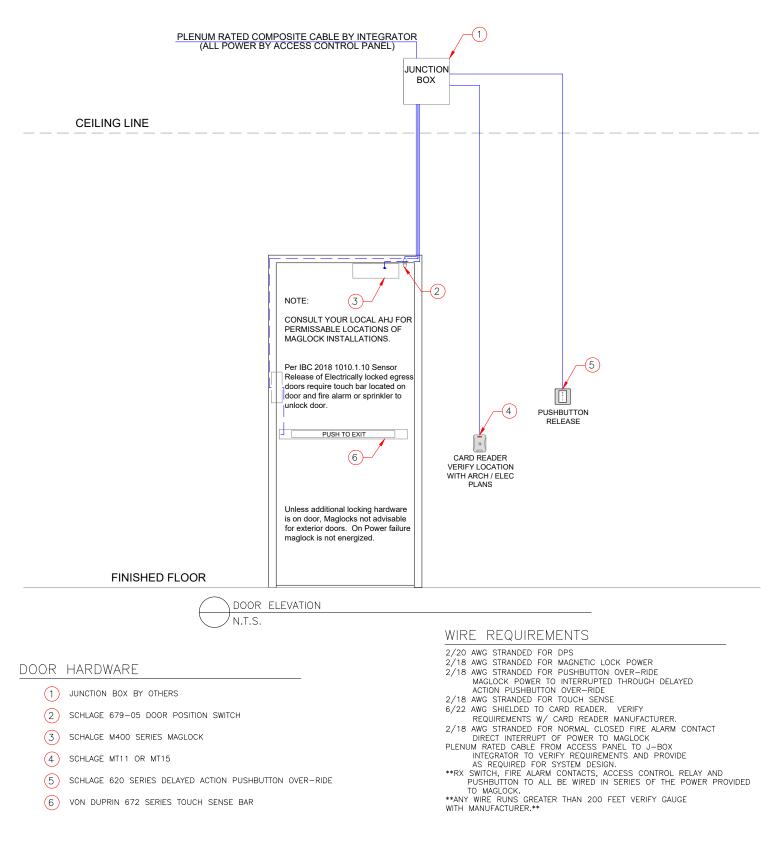

## GENERAL NOTES:

ALL LOW VOLTAGE WIRE TO RUN IN MINIMUM 3/4" CONDUIT OR INSIDE DRYWALL UNLESS NOTED OTHERWISE ALL LOW VOLTAGE WIRE TO BE STRANDED WIRE ALL GANG BOXES BY ELECTRICAL CONTRACTOR AS REQUIRED ALL GANG BOXES BY ELECTRICAL CONTRACTOR AS REQUIRED ALL LOW VOLTAGE WIRING TO BE LABELED CLEARLY AT BOTH END ALL MOUNTING HEIGHTS AS SHOWN ACCOORDINATE MOUNTING LOCATIONS WITH ELECTRICAL/ARCHITECTURAL PLANS ANY DEVIATION FROM HARDWARE SPECIFIED IN SECTION 08710 WILL NEGATE ALL REQUIREMENTS SHOWN HEREIN AND REQUIRE NEW DRAWINGS BY OTHERS TO MATCH SUBSTITUTED HARDWARE **OPERATIONAL DESCRIPTION:** DOORS NORMALLY CLOSED AND LOCKED. PRESENT VALID CREDENTIAL TO CARD READER TO RELEASE MAGLOCK. TIME DETERMINE BY ACCESS CONTROL SYSTEM. TOUCH SENSOR TO SHUNT DOOR FORCED ALARM, DE-ENERGIZE MAGLOCK FOR FREE EGRESS. EMERGENCY OVER-RIDE PUSHBUTTON TO BE LOCATED WITHIN 5 FEET OF OPENING ON FIRE ALARM, MAGNETIC LOCK TO DE-ENERGIZE ALLOWING FREE EGRESS.