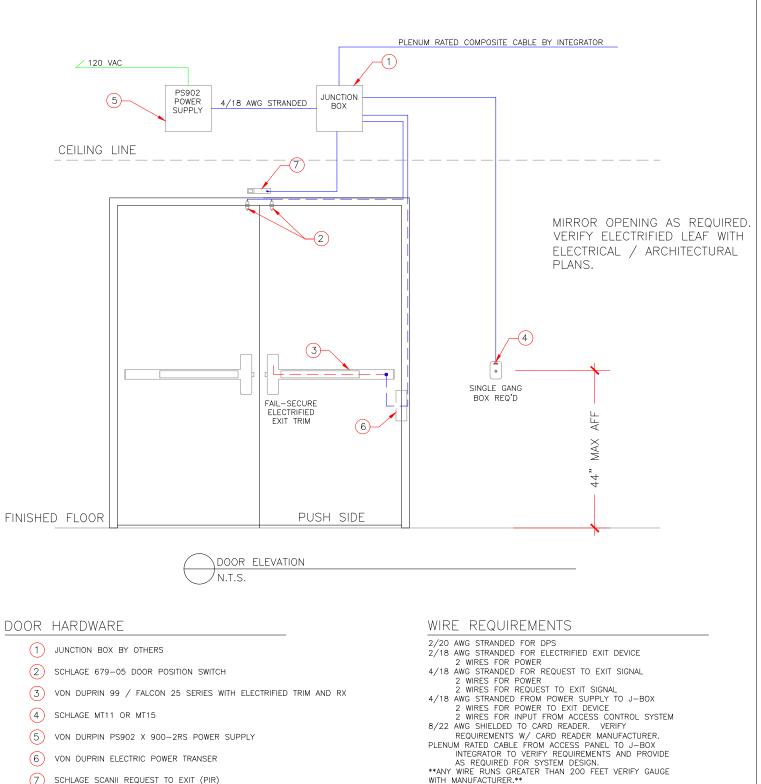

- $\overline{(7)}$ SCHLAGE SCANII REQUEST TO EXIT (PIR)

## GENERAL NOTES:

ALL LOW VOLTAGE WIRE TO RUN IN MINIMUM 3/4" CONDUIT OR INSIDE DRYWALL UNLESS NOTED OTHERWISE ALL LOW VOLTAGE WIRE TO BE STRANDED WIRE ALL GANG BOXES BY ELECTRICAL CONTRACTOR AS REQUIRED

- ALL LOW VOLTAGE WIRING TO BE LABELED CLEARLY AT BOTH END ALL MOUNTING HEIGHTS AS SHOWN

COORDINATE MOUNTING LOCATIONS WITH ELECTRICAL/ARCHITECTURAL PLANS

ANY DEVIATION FROM HARDWARE SPECIFIED IN SECTION 08710 WILL NEGATE ALL REQUIREMENTS SHOWN HEREIN AND REQUIRE NEW DRAWINGS BY OTHERS TO MATCH SUBSTITUTED HARDWARE

## OPERATIONAL DESCRIPTION:

DOOR NORMALLY CLOSED AND LOCKED. ENTRY BY VALID CREDENTIAL AT CARD READER OR BY KEY AT LOCK. REQUEST TO EXIT SWITCH / SENSOR SHUNTS DOOR FORCED OPEN IN ACCESS CONTROL SYSTEM. KEY OVER-RIDE WILL CAUSE DOOR FORCED ALARM IN ACCESS CONTROL SYSTEM FREE EGRESS AT ALL TIMES.