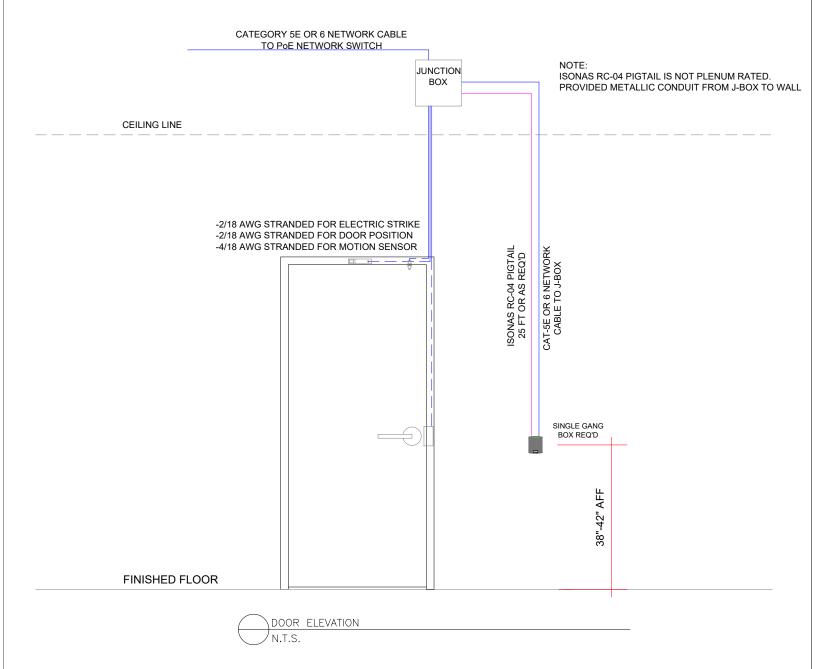

## DOOR HARDWARE

- JUNCTION BOX BY OTHERS
- SCHLAGE DOOR POSITION SWITCH
- LOCKNETICS NO CUT NC450 ELECTRIC STRIKE (12VDC)
- ISONAS RC-04 CARD READER
- SCHLAGE SCANII RX MOTION SENSOR (12VDC)

## GENERAL NOTES:

ALL LOW VOLTAGE WIRE TO RUN IN MINIMUM 3/4" CONDUIT OR INSIDE DRYWALL UNLESS NOTED OTHERWISE

ALL LOW VOLTAGE WIRE TO BE STRANDED WIRE
ALL GANG BOXES BY ELECTRICAL CONTRACTOR AS REQUIRED
ALL LOW VOLTAGE WIRING TO BE LABELED CLEARLY AT BOTH END
ALL MOUNTING HEIGHTS AS SHOWN
COORDINATE MOUNTING LOCATIONS WITH ELECTRICAL/ARCHITECTURAL PLANS

ANY DEVIATION FROM HARDWARE SPECIFIED IN SECTION 08710 WILL NEGATE ALL REQUIREMENTS SHOWN HEREIN AND REQUIRE NEW DRAWINGS BY OTHERS TO MATCH SUBSTITUTED HARDWARE

## OPERATIONAL DESCRIPTION:

DOOR NORMALLY CLOSED AND LOCKED. DOOR NORMALLY CLOSED AND LOCKED.
ENTRY BY VALID CREDENTIAL AT CARD READER OR BY KEY AT LOCK.
REQUEST TO EXIT SWITCH / SENSOR SHUNTS DOOR FORCED OPEN IN ACCESS CONTROL SYSTEM.
KEY OVER-RIDE WILL CAUSE DOOR FORCED ALARM IN ACCESS CONTROL SYSTEM
FREE EGRESS AT ALL TIMES.