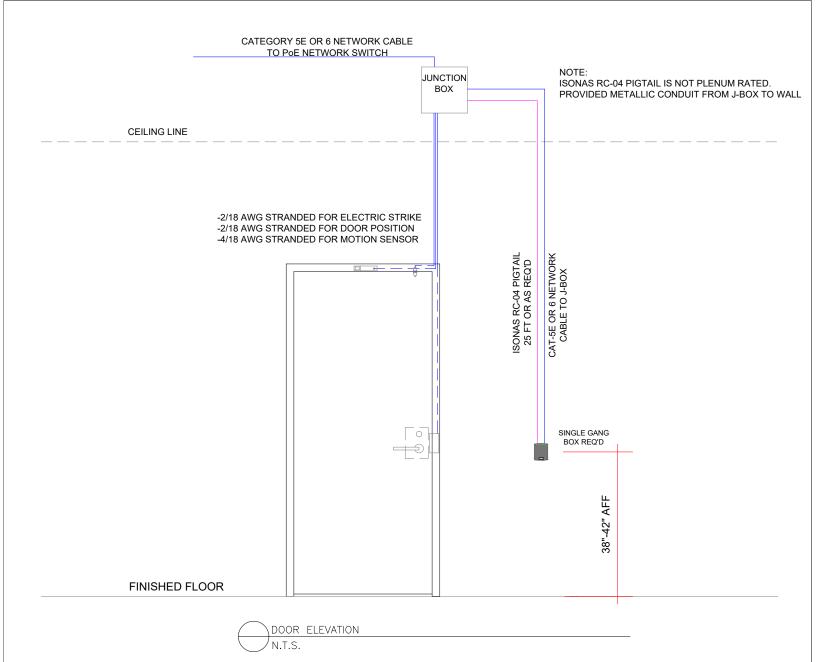

## DOOR HARDWARE

- JUNCTION BOX BY OTHERS
- SCHLAGE DOOR POSITION SWITCH
- VON DURPIN 6400 ELECTRIC STRIKE (12VDC)
- ISONAS RC-04 CARD READER
- SCHLAGE SCANII RX MOTION SENSOR (12VDC)

## GENERAL NOTES:

ALL LOW VOLTAGE WIRE TO RUN IN MINIMUM 3/4" CONDUIT OR INSIDE DRYWALL UNLESS NOTED OTHERWISE

ALL LOW VOLTAGE WIRE TO BE STRANDED WIRE
ALL GANG BOXES BY ELECTRICAL CONTRACTOR AS REQUIRED
ALL LOW VOLTAGE WIRING TO BE LABELED CLEARLY AT BOTH END
ALL MOUNTING HEIGHTS AS SHOWN
COORDINATE MOUNTING LOCATIONS WITH ELECTRICAL/ARCHITECTURAL PLANS