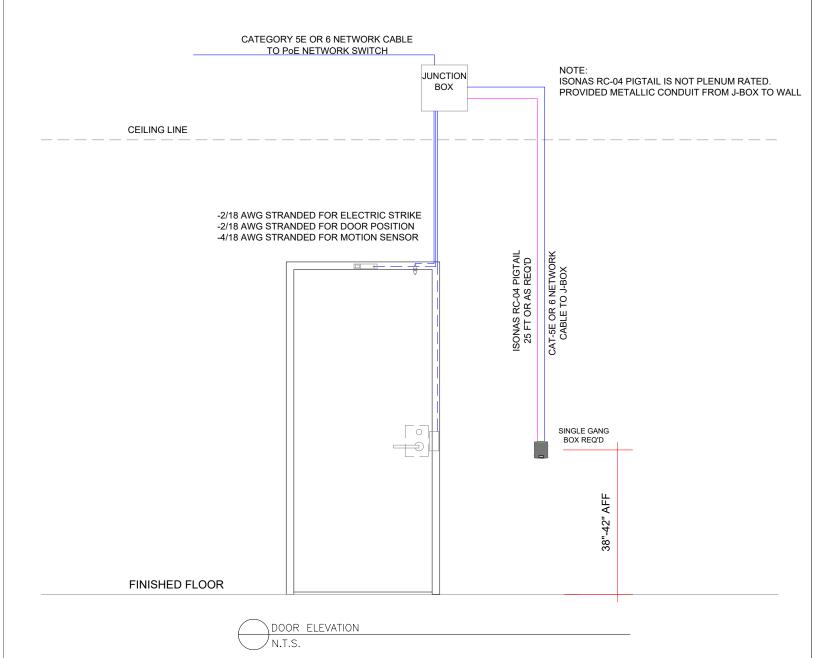

## DOOR HARDWARE

- JUNCTION BOX BY OTHERS
- SCHLAGE DOOR POSITION SWITCH
- VON DURPIN 6400 ELECTRIC STRIKE (12VDC)
- ISONAS RC-04 CARD READER
- SCHLAGE SCANII RX MOTION SENSOR (12VDC)

## GENERAL NOTES:

ALL LOW VOLTAGE WIRE TO RUN IN MINIMUM 3/4" CONDUIT OR INSIDE DRYWALL UNLESS NOTED OTHERWISE

ALL LOW VOLTAGE WIRE TO BE STRANDED WIRE
ALL GANG BOXES BY ELECTRICAL CONTRACTOR AS REQUIRED
ALL LOW VOLTAGE WIRING TO BE LABELED CLEARLY AT BOTH END
ALL MOUNTING HEIGHTS AS SHOWN
COORDINATE MOUNTING LOCATIONS WITH ELECTRICAL/ARCHITECTURAL PLANS